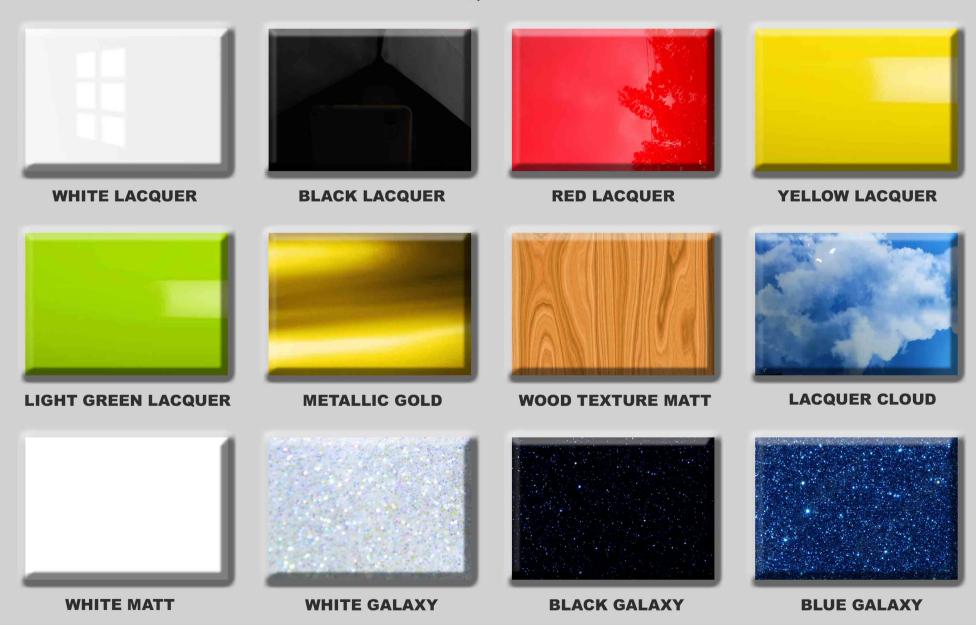

#### **GLOSSY STRETCH CEILING**

#### MATT STRETCH CEILING

Matt texture - the complete absence of glint - the classic view of the ceiling for lovers of classic interior solutions. Recreates a perfectly plastered ceiling with light colors, including white.

## **FAST MOVING LACQUER STRETCH CEILING**