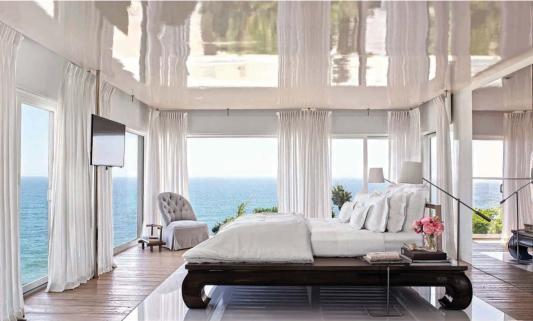

#### PERFORATED FILM

Perforated Film is known as an acoustic ceiling as well. The minimum diameter of the holes can be 0.1MM, which cancels the noise in a room.









#### METALLIC FILM

Its Metallic surface and luster brings a classic view to the area













TRANSLUCENT CEILING

It's a translucid film that transmits light upto 75% in a completely closed room.









SATIN FILM

It looks more gentle than a glossy film, providing an aesthetic look to the room.



#### **GLOSSY STRETCH CEILING**



#### MATT STRETCH CEILING

Matt texture - the complete absence of glint - the classic view of the ceiling for lovers of classic interior solutions. Recreates a perfectly plastered ceiling with light colors, including white.



## **FAST MOVING LACQUER STRETCH CEILING**





























## **ICEIL - PRINTED STRECH CEILING**

Digitally printed stretch ceilings turn any room of your home or business into a work of designer art. The possibilities are endless, giving you the option of enhancing your ceiling with reproductions of famous artists masterwork, or your own art or photographs using modern digital printing techniques on a stretch fabric ceiling installation

Printed stretch ceilings combine art with interior design, light, form, and function. It's hard to imagine a more versatile tool in the designer's toolbox and it's exciting to bring spaces to life with this remarkable technology

#### **Application Areas**

- Cinema Halls
- Auditoriums
- ▶ Business Houses

- Hospitals
- ▶ Retail Showrooms ▶ Residences









Any shapes & designs