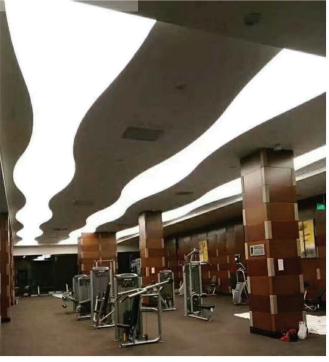

#### ICEIL - TRANSLUCENT STRETCH CEILING

Translucent stretch ceilings allow light to be evenly distributed with the stretch membrane offering 75% Translucency. We can provide a vast seamless lighting solution with a span of 5M without joints creating a great ambiance. The ceilings can be customized to offer different colors and dimming controls suiting your mood.

#### **Application Areas**

- Cinema Halls
- Auditoriums
- ▶ Business Houses ▶ Hospitals
- ▶ Retail Showrooms ▶ Residences