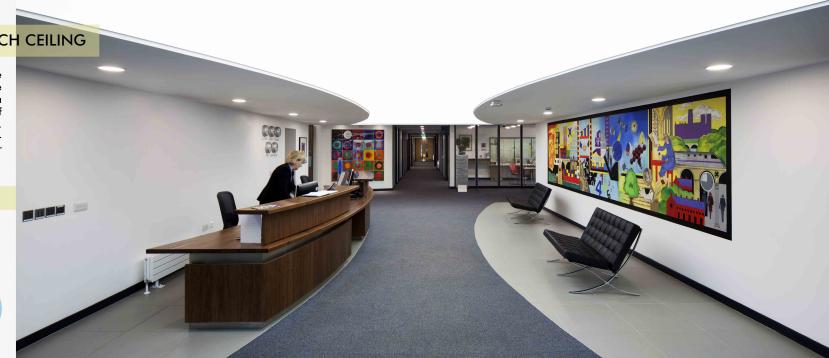

## WHAT IS STRETCH CEILING?

Stretch Ceiling is a suspended ceiling system consisting of two basic components - a perimeter track and a lightweight fabric membrane which stretches and clips into the track. In addition to ceilings the system can be used for wall coverings, light diffusers, floating panels and creative shapes. Stretch Ceilings allow the incorporation of all types of light fixtures, grills and fixing points by the use of a background support. Nearly all types of apertures can be incorporated.

## An Easy Ceiling to Install

- · Simple preparation work with fitting in few hours
- · Dry worksite with no smells and no dusts
- · Installation possible in an existing Living Space

### An Easy Ceiling to adapt

- · Possibility of adding lighting points, air vents, detectors, etc
- Access to all pre-existing pipes and cables
- · Possible to dismantle and reinstall

### A Decorative Ceiling with a perfect finish

- Exceptional finishing
- Optimum tension for a matchless, perfectly flat surface
- Feeling of balance and harmony
- Integration of lighting and other accessories
- Discreet concealment of pipes and cables, whilst maintaining ease of access