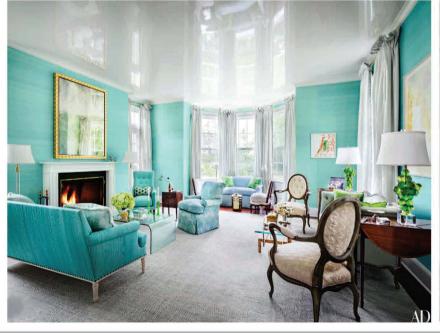

#### PERFORATED FILM

Perforated Film is known as an acoustic ceiling as well. The minimum diameter of the holes can be 0.1MM, which cancels the noise in a room.









#### METALLIC FILM

Its Metallic surface and luster brings a classic view to the area













TRANSLUCENT CEILING

It's a translucid film that transmits light upto 75% in a completely closed room.









SATIN FILM

It looks more gentle than a glossy film, providing an aesthetic look to the room.



#### **GLOSSY STRETCH CEILING**



#### MATT STRETCH CEILING

Matt texture - the complete absence of glint - the classic view of the ceiling for lovers of classic interior solutions. Recreates a perfectly plastered ceiling with light colors, including white.



## **FAST MOVING LACQUER STRETCH CEILING**





























## **ICEIL - PRINTED STRECH CEILING**

Digitally printed stretch ceilings turn any room of your home or business into a work of designer art. The possibilities are endless, giving you the option of enhancing your ceiling with reproductions of famous artists masterwork, or your own art or photographs using modern digital printing techniques on a stretch fabric ceiling installation

Printed stretch ceilings combine art with interior design, light, form, and function. It's hard to imagine a more versatile tool in the designer's toolbox and it's exciting to bring spaces to life with this remarkable technology

#### **Application Areas**

- Cinema Halls
- Auditoriums
- ▶ Business Houses

- Hospitals
- ▶ Retail Showrooms ▶ Residences









Any shapes & designs