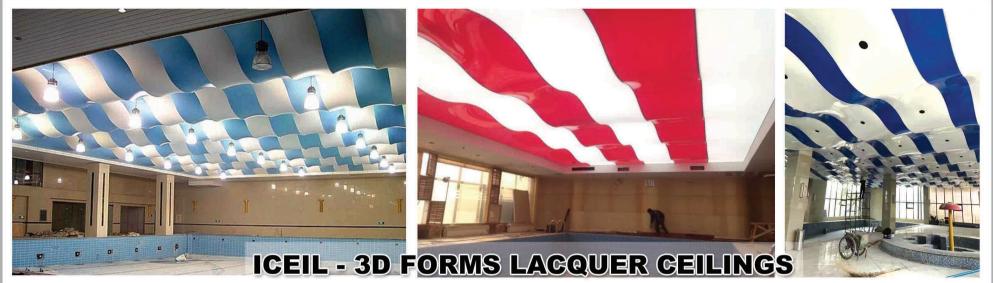

# ICEIL - STRETCH 3D FORMS

Stretch 3D Form are created by engineering multilevel framing structures using the latest fabrication technologies. Such a Structure can be made to the required size, shape, and then can be fitted with the desired stretch film or printed film. These frameworks can be illuminated and installed against ceilings, walls, and pillars to provide unique and extraordinary looks to your space.