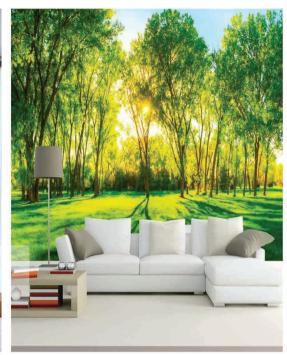

### **ICEIL - WALL GRAPHICS**

Custom wallpaper murals are an extremely unique and personalized product that we offer at ICeil.

If you need a wall mural bearing your image or content. We can print it out for you, in just about any size that you can think of.

Our Wallpapers offers you the beneath advantages

- Customises Prints Different images, photographs, drawings, paintings, etc
- Aesthetic & Creative Looks
- Water-proof / Washable
- Fire-Retardant
- PVC Non Tearable
- Quick and Clean Installation
- Hygienic Will not attract smell and mould
- Hides blemishes in wall plastering

- Brand your product images or company
- information at your office. Pick a Repeating Motif.
- Get Bold and Graphic.
- Capture a Mood with Ombre.
- Spotlight a Cheeky Print.
- Try the Tonal Trend.
- Display It as Artwork.
- Focus on Modern Accents.
- Make a Statement with Large-Scale Prints.
- Be Matchy-Matchy
- Freshen Up Original Features
- Pair Classic Prints with Modern Furniture
- Make What's Old New Again
- Make Traditional Art Feel Fresh
- Dress Up Your Corners
- Cover Every Nook and Cranny
- Make Unexpected Design Decisions
- Work with Existing Pieces
- Play with Texture and Embrace Quirks
- Rethink Traditional Patterns
- Bring the Outdoors in (But Digitize Them)