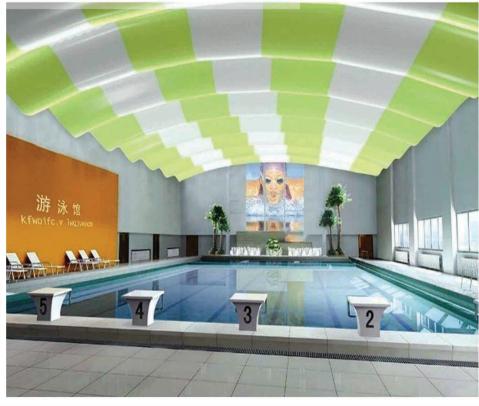

## ICEIL FIBRE OPTIC CEILINGS

We offers Fibre optic ceilings with its special effects that can transform any surface into a visual feast. Ever dreamed of sleeping under stars, looking for zodiac signs, discovering space and planets? Now you can have it all inside of your place. Unlimited design, unique creativity, exclusive vision can now become the reality with Iceil's starry sky technology. We can relocate you into an unforgettable atmosphere of real nature.

## **Application Areas:**

- ► Cinema Halls
- ► Pub
- **▶** Swimming Pool
- ▶ Home Theatres
- ► Gaming Rooms
- **▶** Spa
- ► Reception Hall
- **▶** Bedrooms