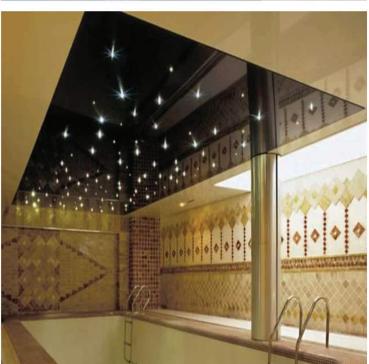

## ICEIL FIBRE OPTIC CEILINGS

We offers Fibre optic ceilings with its special effects that can transform any surface into a visual feast. Ever dreamed of sleeping under stars, looking for zodiac signs, discovering space and planets? Now you can have it all inside of your place. Unlimited design, unique creativity, exclusive vision can now become the reality with Iceil's starry sky technology. We can relocate you into an unforgettable atmosphere of real nature.

## **Application Areas:**

- ► Cinema Halls
- ► Pub
- **▶** Swimming Pool
- ▶ Home Theatres
- ► Gaming Rooms
- **▶** Spa
- ► Reception Hall
- **▶** Bedrooms