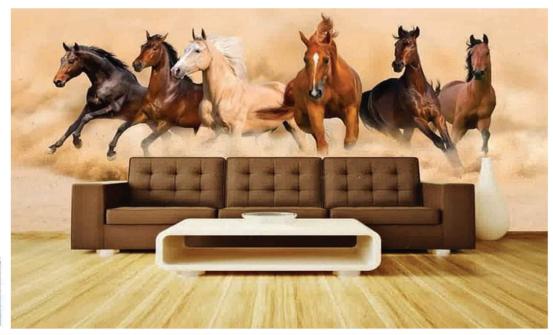

### **ICEIL - WALL GRAPHICS**

Custom wallpaper murals are an extremely unique and personalized product that we offer at ICeil.

If you need a wall mural bearing your image or content. We can print it out for you, in just about any size that you can think of.

Our Wallpapers offers you the beneath advantages

- Customises Prints Different images, photographs, drawings, paintings, etc
- Aesthetic & Creative Looks
- Water-proof / Washable
- Fire-Retardant
- PVC Non Tearable
- Quick and Clean Installation
- Hygienic Will not attract smell and mould
- Hides blemishes in wall plastering

- Brand your product images or company
- information at your office. Pick a Repeating Motif.
- Get Bold and Graphic.
- Capture a Mood with Ombre.
- Spotlight a Cheeky Print.
- Try the Tonal Trend.
- Display It as Artwork.
- Focus on Modern Accents.
- Make a Statement with Large-Scale Prints.
- Be Matchy-Matchy
- Freshen Up Original Features
- Pair Classic Prints with Modern Furniture
- Make What's Old New Again
- Make Traditional Art Feel Fresh
- Dress Up Your Corners
- Cover Every Nook and Cranny
- Make Unexpected Design Decisions
- Work with Existing Pieces
- Play with Texture and Embrace Quirks
- Rethink Traditional Patterns
- Bring the Outdoors in (But Digitize Them)