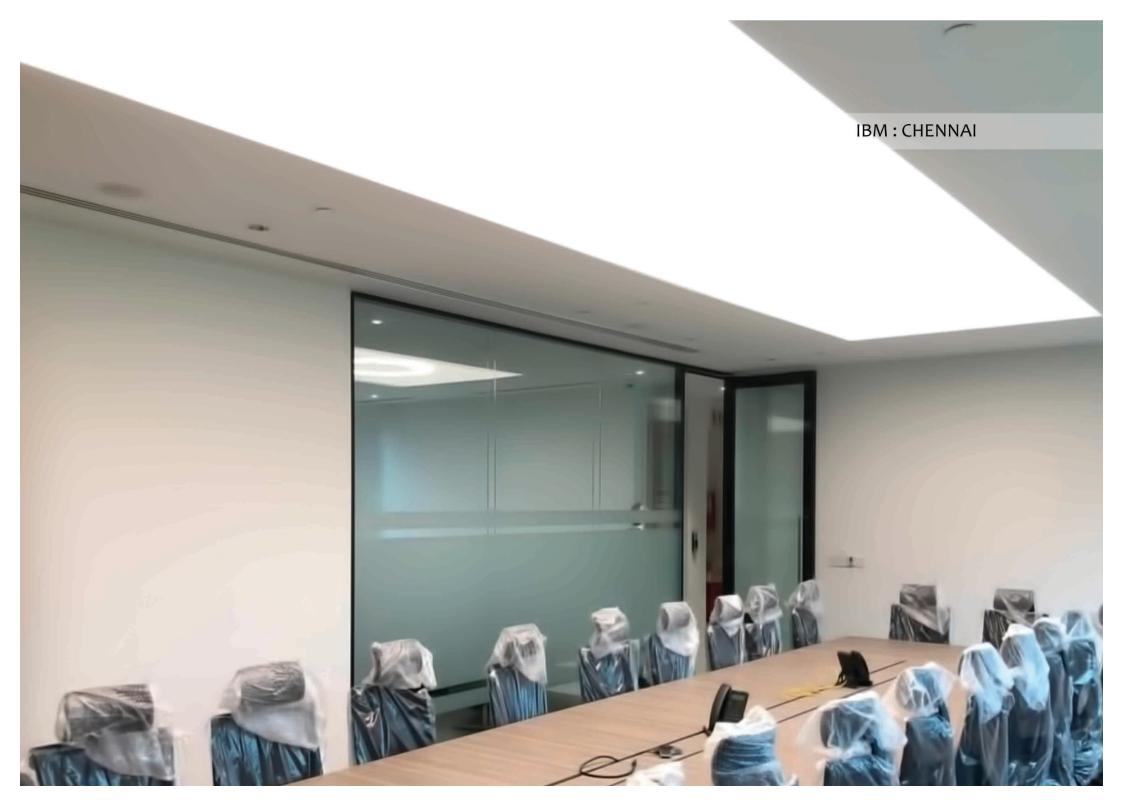

## WHAT IS STRETCH CEILING?

Stretch Ceiling is a suspended ceiling system consisting of two basic components - a perimeter track and a lightweight fabric membrane which stretches and clips into the track. In addition to ceilings the system can be used for wall coverings, light diffusers, floating panels and creative shapes. Stretch Ceilings allow the incorporation of all types of light fixtures, grills and fixing points by the use of a background support. Nearly all types of apertures can be incorporated.

### A Decorative Ceiling with a perfect finish

- Exceptional finishing
- Optimum tension for a matchless, perfectly flat surface
- Feeling of balance and harmony
- Integration of lighting and other accessories
- Discreet concealment of pipes and cables, whilst maintaining ease of access