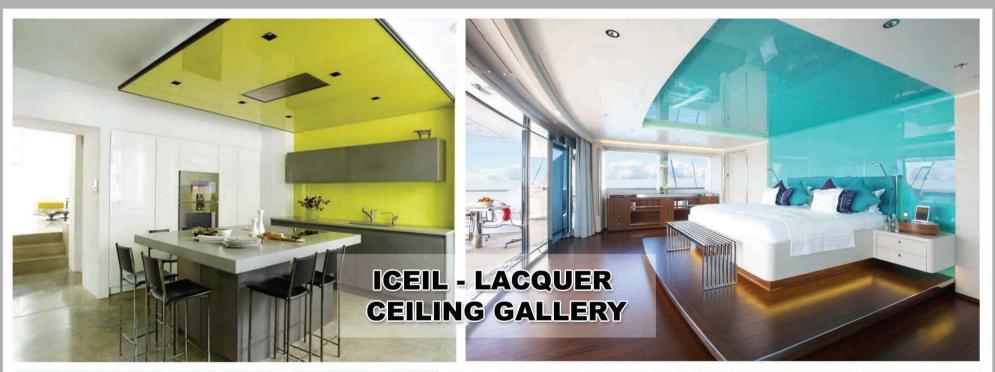

## **ICEIL - PRINTED STRECH CEILING**

Digitally printed stretch ceilings turn any room of your home or business into a work of designer art. The possibilities are endless, giving you the option of enhancing your ceiling with reproductions of famous artists masterwork, or your own art or photographs using modern digital printing techniques on a stretch fabric ceiling installation

Printed stretch ceilings combine art with interior design, light, form, and function. It's hard to imagine a more versatile tool in the designer's toolbox and it's exciting to bring spaces to life with this remarkable technology