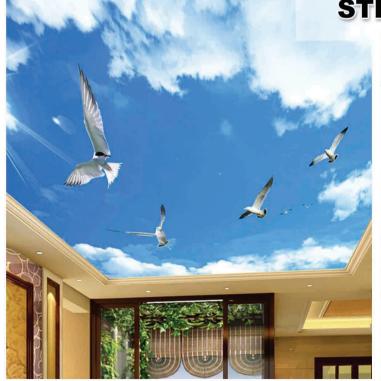

#### ICEIL - TRANSLUCENT STRETCH CEILING

Translucent stretch ceilings allow light to be evenly distributed with the stretch membrane offering 75% Translucency. We can provide a vast seamless lighting solution with a span of 5M without joints creating a great ambiance. The ceilings can be customized to offer different colors and dimming controls suiting your mood.

#### **Application Areas**

- Cinema Halls
- Auditoriums
- ▶ Business Houses ▶ Hospitals
- ▶ Retail Showrooms ▶ Residences