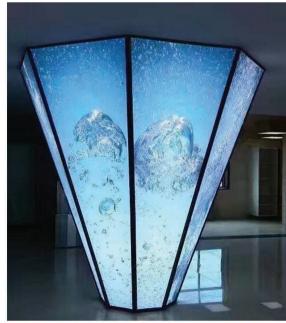

# ICEIL - STRETCH 3D FORMS

Stretch 3D Form are created by engineering multilevel framing structures using the latest fabrication technologies. Such a Structure can be made to the required size, shape, and then can be fitted with the desired stretch film or printed film. These frameworks can be illuminated and installed against ceilings, walls, and pillars to provide unique and extraordinary looks to your space.

- Any shape, size and design including lighting
- ► Tuneable LED solutions Colour temperature from 3000K to 6500K
- ► RGB lighting solution controlled with remote and mobile application