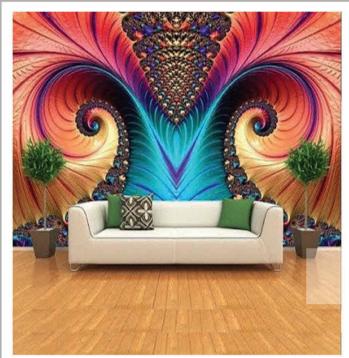

### **ICEIL - WALL GRAPHICS**

Custom wallpaper murals are an extremely unique and personalized product that we offer at ICeil.

If you need a wall mural bearing your image or content. We can print it out for you, in just about any size that you can think of.

Our Wallpapers offers you the beneath advantages

- Customises Prints Different images, photographs, drawings, paintings, etc
- Aesthetic & Creative Looks
- Water-proof / Washable
- Fire-Retardant
- PVC Non Tearable
- Quick and Clean Installation
- Hygienic Will not attract smell and mould
- Hides blemishes in wall plastering

- Brand your product images or company
- information at your office. Pick a Repeating Motif.
- Get Bold and Graphic.
- Capture a Mood with Ombre.
- Spotlight a Cheeky Print.
- Try the Tonal Trend.
- Display It as Artwork.
- Focus on Modern Accents.
- Make a Statement with Large-Scale Prints.
- Be Matchy-Matchy
- Freshen Up Original Features
- Pair Classic Prints with Modern Furniture
- Make What's Old New Again
- Make Traditional Art Feel Fresh
- Dress Up Your Corners
- Cover Every Nook and Cranny
- Make Unexpected Design Decisions
- Work with Existing Pieces
- Play with Texture and Embrace Quirks
- Rethink Traditional Patterns
- Bring the Outdoors in (But Digitize Them)