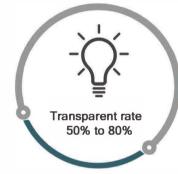

#### ICEIL - TRANSLUCENT STRETCH CEILING

Translucent stretch ceilings allow light to be evenly distributed with the stretch membrane offering 75% Translucency. We can provide a vast seamless lighting solution with a span of 5M without joints creating a great ambiance. The ceilings can be customized to offer different colors and dimming controls suiting your mood.