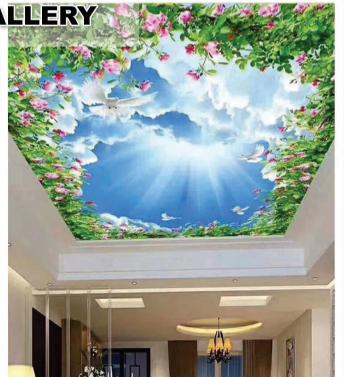

## **ICEIL - PRINTED STRECH CEILING**

Digitally printed stretch ceilings turn any room of your home or business into a work of designer art. The possibilities are endless, giving you the option of enhancing your ceiling with reproductions of famous artists masterwork, or your own art or photographs using modern digital printing techniques on a stretch fabric ceiling installation

Printed stretch ceilings combine art with interior design, light, form, and function. It's hard to imagine a more versatile tool in the designer's toolbox and it's exciting to bring spaces to life with this remarkable technology