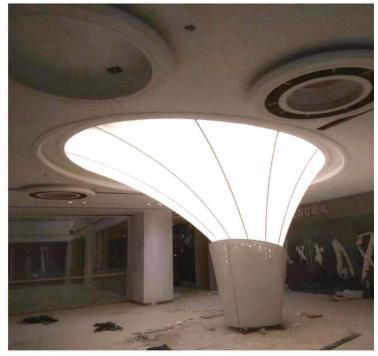

# ICEIL - STRETCH 3D FORMS

Stretch 3D Form are created by engineering multilevel framing structures using the latest fabrication technologies. Such a Structure can be made to the required size, shape, and then can be fitted with the desired stretch film or printed film. These frameworks can be illuminated and installed against ceilings, walls, and pillars to provide unique and extraordinary looks to your space.

- Any shape, size and design including lighting
- ► Tuneable LED solutions Colour temperature from 3000K to 6500K
- ► RGB lighting solution controlled with remote and mobile application