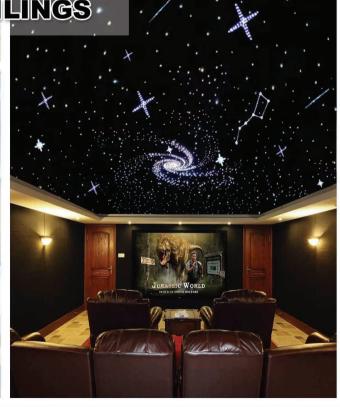

## ICEIL FIBRE OPTIC CEILINGS

We offers Fibre optic ceilings with its special effects that can transform any surface into a visual feast. Ever dreamed of sleeping under stars, looking for zodiac signs, discovering space and planets? Now you can have it all inside of your place. Unlimited design, unique creativity, exclusive vision can now become the reality with Iceil's starry sky technology. We can relocate you into an unforgettable atmosphere of real nature.

## **Application Areas:**

- ► Cinema Halls
- ► Pub
- **▶** Swimming Pool
- ▶ Home Theatres
- ► Gaming Rooms
- **▶** Spa
- ► Reception Hall
- **▶** Bedrooms