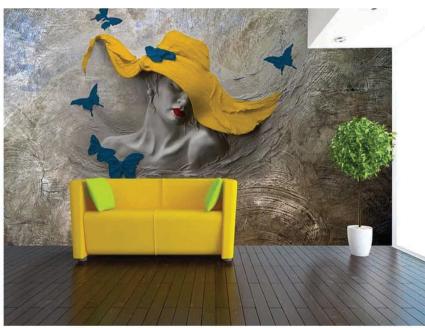

### **ICEIL - WALL GRAPHICS**

Custom wallpaper murals are an extremely unique and personalized product that we offer at ICeil.

If you need a wall mural bearing your image or content. We can print it out for you, in just about any size that you can think of.

Our Wallpapers offers you the beneath advantages

- Customises Prints Different images, photographs, drawings, paintings, etc
- Aesthetic & Creative Looks
- Water-proof / Washable
- Fire-Retardant
- PVC Non Tearable
- Quick and Clean Installation
- Hygienic Will not attract smell and mould
- Hides blemishes in wall plastering

- Brand your product images or company
- information at your office. Pick a Repeating Motif.
- Get Bold and Graphic.
- Capture a Mood with Ombre.
- Spotlight a Cheeky Print.
- Try the Tonal Trend.
- Display It as Artwork.
- Focus on Modern Accents.
- Make a Statement with Large-Scale Prints.
- Be Matchy-Matchy
- Freshen Up Original Features
- Pair Classic Prints with Modern Furniture
- Make What's Old New Again
- Make Traditional Art Feel Fresh
- Dress Up Your Corners
- Cover Every Nook and Cranny
- Make Unexpected Design Decisions
- Work with Existing Pieces
- Play with Texture and Embrace Quirks
- Rethink Traditional Patterns
- Bring the Outdoors in (But Digitize Them)