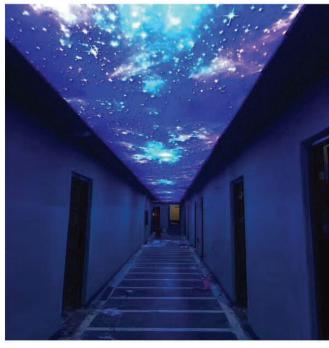

## ICEIL FIBRE OPTIC CEILINGS

We offers Fibre optic ceilings with its special effects that can transform any surface into a visual feast. Ever dreamed of sleeping under stars, looking for zodiac signs, discovering space and planets? Now you can have it all inside of your place. Unlimited design, unique creativity, exclusive vision can now become the reality with Iceil's starry sky technology. We can relocate you into an unforgettable atmosphere of real nature.

## **Application Areas:**

- ► Cinema Halls
- ► Pub
- **▶** Swimming Pool
- ▶ Home Theatres
- ► Gaming Rooms
- **▶** Spa
- ► Reception Hall
- **▶** Bedrooms