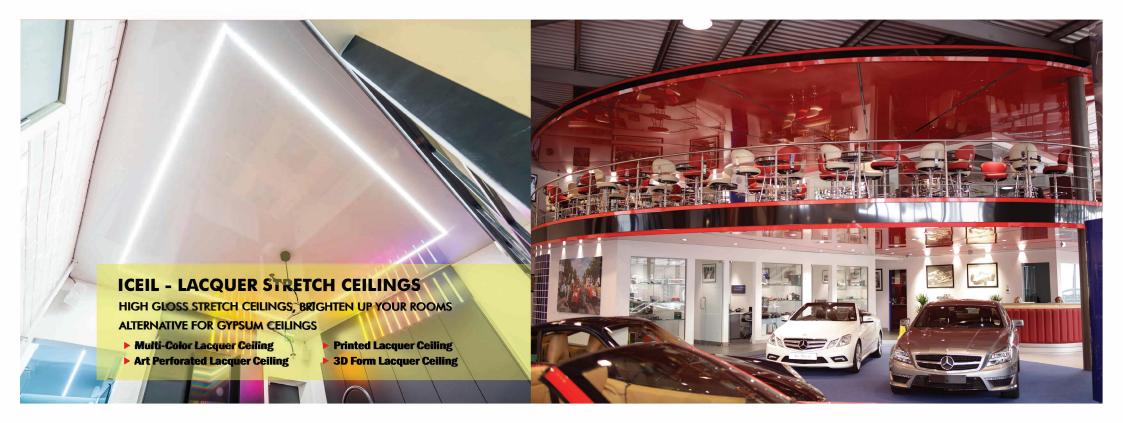

## **FAST MOVING LACQUER STRETCH CEILING**

## **ICEIL - PRINTED STRECH CEILING**

Digitally printed stretch ceilings turn any room of your home or business into a work of designer art. The possibilities are endless, giving you the option of enhancing your ceiling with reproductions of famous artists masterwork, or your own art or photographs using modern digital printing techniques on a stretch fabric ceiling installation

Printed stretch ceilings combine art with interior design, light, form, and function. It's hard to imagine a more versatile tool in the designer's toolbox and it's exciting to bring spaces to life with this remarkable technology