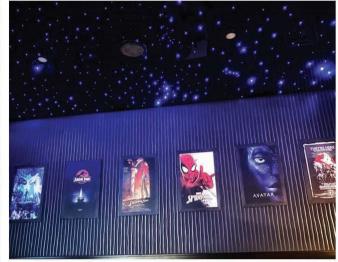

## ICEIL FIBRE OPTIC CEILINGS

We offers Fibre optic ceilings with its special effects that can transform any surface into a visual feast. Ever dreamed of sleeping under stars, looking for zodiac signs, discovering space and planets? Now you can have it all inside of your place. Unlimited design, unique creativity, exclusive vision can now become the reality with Iceil's starry sky technology. We can relocate you into an unforgettable atmosphere of real nature.

## **Application Areas:**

- ► Cinema Halls
- ► Pub
- **▶** Swimming Pool
- ▶ Home Theatres
- ► Gaming Rooms
- **▶** Spa
- ► Reception Hall
- **▶** Bedrooms