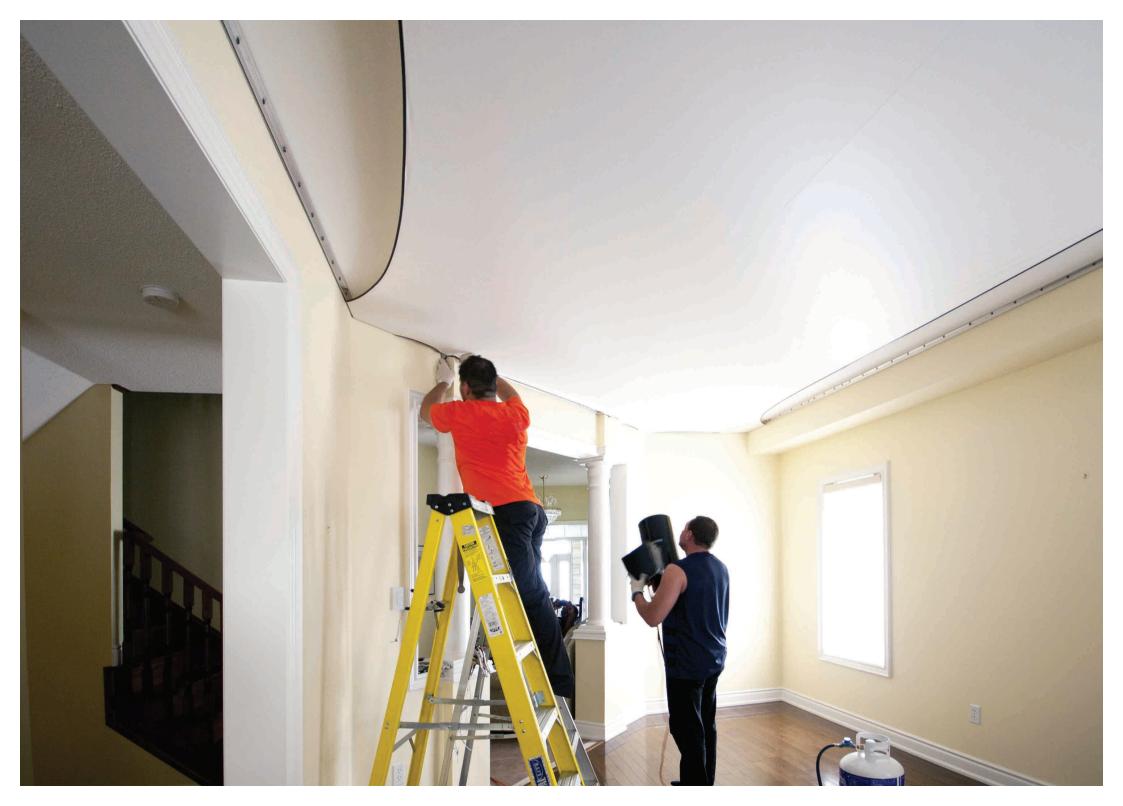

## An Easy Ceiling to Install

- · Simple preparation work with fitting in few hours
- · Dry worksite with no smells and no dusts
- · Installation possible in an existing Living Space

#### **INSTALLATION STEPS**

Install the profile and wood frame (fix them by nails at Interval of 20cm)

Fix the four corners of film

Soften the edges of film by heater

Insert the harpoon with film into theprofile

Flatten the uneven parts using heater

Done

#### **INSTALLATION SAMPLE**