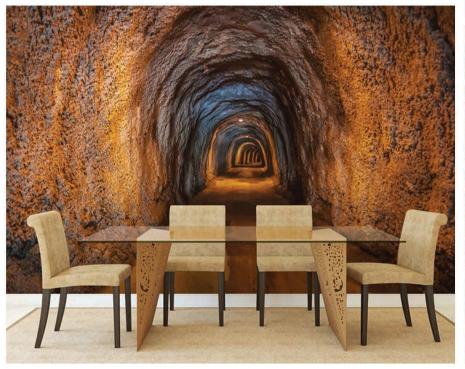

### **ICEIL - WALL GRAPHICS**

Custom wallpaper murals are an extremely unique and personalized product that we offer at ICeil.

If you need a wall mural bearing your image or content. We can print it out for you, in just about any size that you can think of.

Our Wallpapers offers you the beneath advantages

- Customises Prints Different images, photographs, drawings, paintings, etc
- Aesthetic & Creative Looks
- Water-proof / Washable
- Fire-Retardant
- PVC Non Tearable
- Quick and Clean Installation
- Hygienic Will not attract smell and mould
- Hides blemishes in wall plastering

- Brand your product images or company
- information at your office. Pick a Repeating Motif.
- Get Bold and Graphic.
- Capture a Mood with Ombre.
- Spotlight a Cheeky Print.
- Try the Tonal Trend.
- Display It as Artwork.
- Focus on Modern Accents.
- Make a Statement with Large-Scale Prints.
- Be Matchy-Matchy
- Freshen Up Original Features
- Pair Classic Prints with Modern Furniture
- Make What's Old New Again
- Make Traditional Art Feel Fresh
- Dress Up Your Corners
- Cover Every Nook and Cranny
- Make Unexpected Design Decisions
- Work with Existing Pieces
- Play with Texture and Embrace Quirks
- Rethink Traditional Patterns
- Bring the Outdoors in (But Digitize Them)