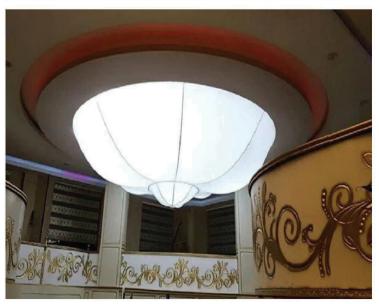

## ICEIL - DECORATIVE STRETCH LIGHT

Decorative stretch light solution is a new trend in interior lighting. With the help the translucent stretch fabric we can customise your lighting solution to match your mood and need.

- ► Any shape, size and design including profile lighting
- ▶ Tuneable LED solutions Colour temperature from 3000K to 6500K
- ► RGB lighting solution controlled with remote and mobile application

The main advantage of this type of lighting is the absence of glare / reflection, as the light sources are spread over a large area and hidden behind the material.