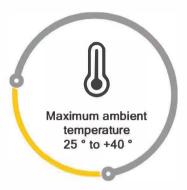

Luminous Flux - 930

Lifespan - Upto 50000 Hours, 5 Years

CRI ->80/90 RA

IP Rating - IP20

Working Temperature - 20 To 60 Deg

Dimming - Yes

LED Fixing Depth - 75mm to 200mm
Per Sq.ft Nos of LED - 6 Dots (Approx)