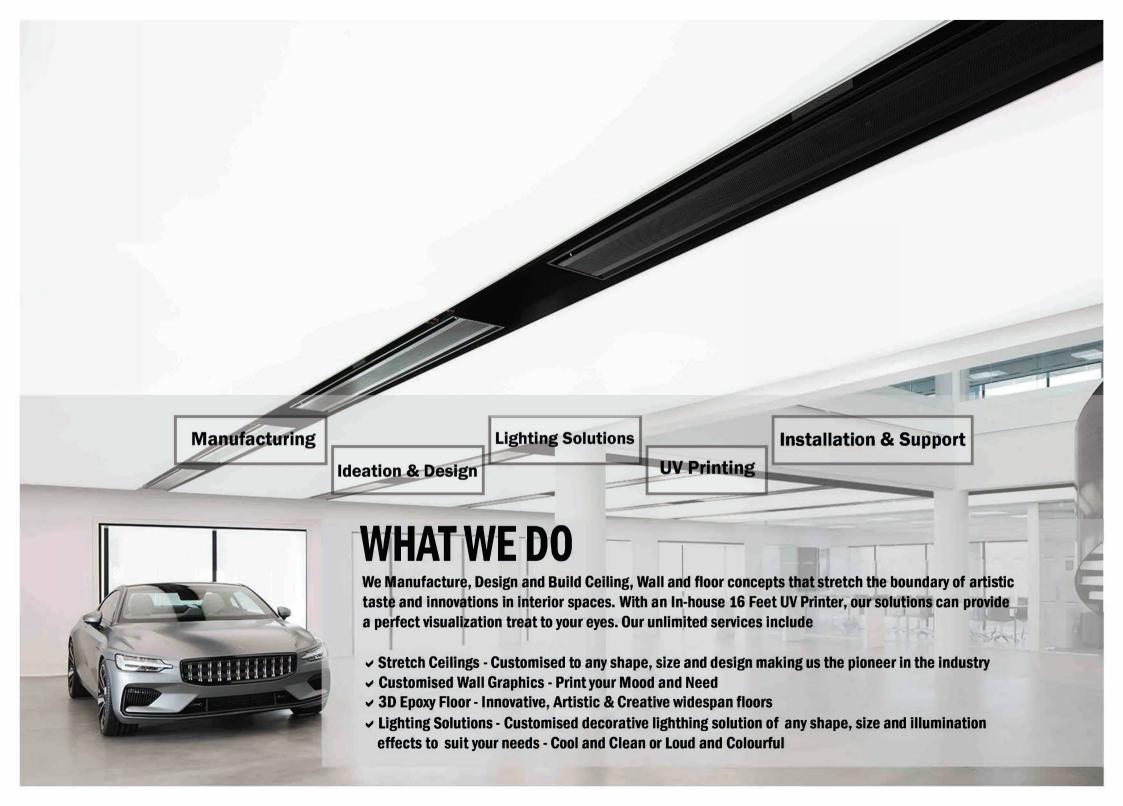

## WHO WE ARE?

Pyramid interiors was started with a vision to bring Customized printed interiors for your home and commercial spaces through stretch ceiling, wall graphics and 3D Epoxy Flooring. We are the leading manufactur-ers of Stretch Ceiling in India and we offer a wide variety of stretch ceiling variations combined with innovative lighting solutions. Our operations started in Chennai, India.