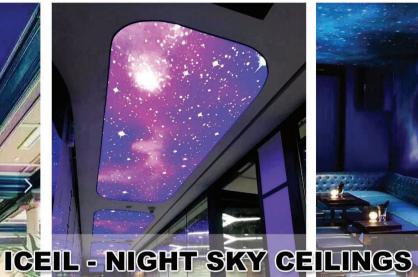

## ICEIL FIBRE OPTIC CEILINGS

We offers Fibre optic ceilings with its special effects that can transform any surface into a visual feast. Ever dreamed of sleeping under stars, looking for zodiac signs, discovering space and planets? Now you can have it all inside of your place. Unlimited design, unique creativity, exclusive vision can now become the reality with Iceil's starry sky technology. We can relocate you into an unforgettable atmosphere of real nature.

## **Application Areas:**

- ► Cinema Halls
- ► Pub
- **▶** Swimming Pool
- ▶ Home Theatres
- ► Gaming Rooms
- **▶** Spa
- ► Reception Hall
- **▶** Bedrooms