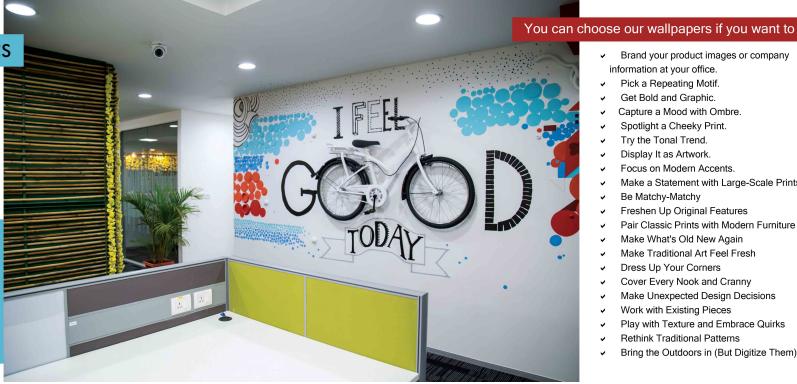

### **ICEIL - WALL GRAPHICS**

Custom wallpaper murals are an extremely unique and personalized product that we offer at ICeil.

If you need a wall mural bearing your image or content. We can print it out for you, in just about any size that you can think of.

- Brand your product images or company
- information at your office. Pick a Repeating Motif.
- Get Bold and Graphic.
- Capture a Mood with Ombre.
- Spotlight a Cheeky Print.
- Try the Tonal Trend.
- Display It as Artwork.
- Focus on Modern Accents.
- Make a Statement with Large-Scale Prints.
- Be Matchy-Matchy
- Freshen Up Original Features
- Pair Classic Prints with Modern Furniture
- Make What's Old New Again
- Make Traditional Art Feel Fresh
- Dress Up Your Corners
- Cover Every Nook and Cranny
- Make Unexpected Design Decisions
- Work with Existing Pieces
- Play with Texture and Embrace Quirks
- Rethink Traditional Patterns
- Bring the Outdoors in (But Digitize Them)