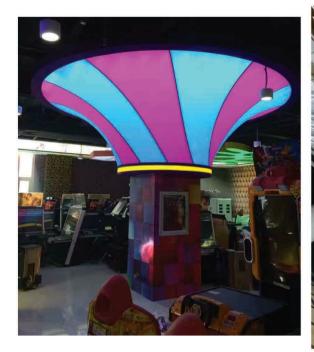

# ICEIL - STRETCH 3D FORMS

Stretch 3D Form are created by engineering multilevel framing structures using the latest fabrication technologies. Such a Structure can be made to the required size, shape, and then can be fitted with the desired stretch film or printed film. These frameworks can be illuminated and installed against ceilings, walls, and pillars to provide unique and extraordinary looks to your space.

- Any shape, size and design including lighting
- ► Tuneable LED solutions Colour temperature from 3000K to 6500K
- ► RGB lighting solution controlled with remote and mobile application