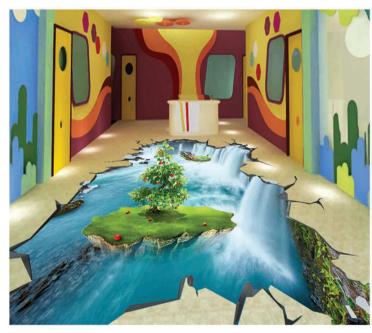

### CREATING 3D EPOXY FLOOR

Epoxy 3D Floor is an innovative method to cover your floors with your customised design. Epoxy 3D floor installation process involves laying down a layer of self-leveling primer followed by the desired image. This is then treated with a transparent two-component epoxy or polyurethane to give the perfect image depth.

#### Our 3D Flooring offers you the beneath advantages

- Customises Prints Different images, photographs, drawings, paintings, etc
- Aesthetic and Creative Looks
- Quick and Clean Installation
- Hygienic Will not attract smell and mould
- Durable and Strong
- Low Maintenance and Cleaning
- ✓ Safety Resistance to Slipping, Temperature, Fire Hazard, Etc.
- Adds Brightness to room
- Environment friendly
- Clear widespan floor without joints