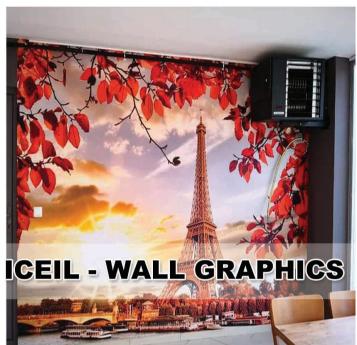

### **ICEIL - WALL GRAPHICS**

Custom wallpaper murals are an extremely unique and personalized product that we offer at ICeil.

If you need a wall mural bearing your image or content. We can print it out for you, in just about any size that you can think of.

Our Wallpapers offers you the beneath advantages

- Customises Prints Different images, photographs, drawings, paintings, etc
- Aesthetic & Creative Looks
- Water-proof / Washable
- Fire-Retardant
- PVC Non Tearable
- Quick and Clean Installation
- Hygienic Will not attract smell and mould
- Hides blemishes in wall plastering

- Brand your product images or company
- information at your office. Pick a Repeating Motif.
- Get Bold and Graphic.
- Capture a Mood with Ombre.
- Spotlight a Cheeky Print.
- Try the Tonal Trend.
- Display It as Artwork.
- Focus on Modern Accents.
- Make a Statement with Large-Scale Prints.
- Be Matchy-Matchy
- Freshen Up Original Features
- Pair Classic Prints with Modern Furniture
- Make What's Old New Again
- Make Traditional Art Feel Fresh
- Dress Up Your Corners
- Cover Every Nook and Cranny
- Make Unexpected Design Decisions
- Work with Existing Pieces
- Play with Texture and Embrace Quirks
- Rethink Traditional Patterns
- Bring the Outdoors in (But Digitize Them)