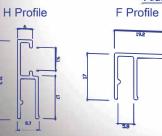

## Stretch Ceiling Comprises of PVC Stretch film welded with harpoon

- · Led Lights & Drivers
- Proprietary Aluminium Profiles to match the design and shop diagrams provided by architects