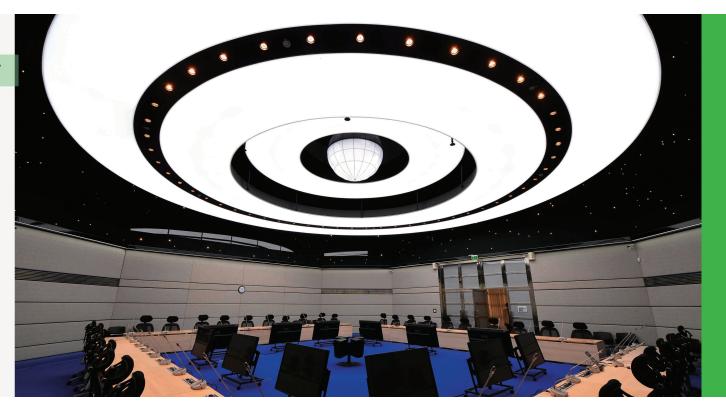

## ICEIL - DECORATIVE STRETCH LIGHT

Decorative stretch light solution is a new trend in interior lighting. With the help the translucent stretch fabric we can customise your lighting solution to match your mood and need.

- ► Any shape, size and design including profile lighting
- ▶ Tuneable LED solutions Colour temperature from 3000K to 6500K
- ► RGB lighting solution controlled with remote and mobile application

The main advantage of this type of lighting is the absence of glare / reflection, as the light sources are spread over a large area and hidden behind the material.