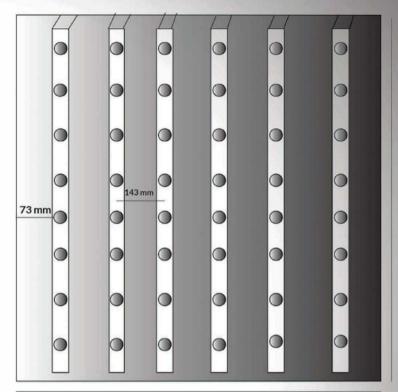

#### **LED PARAMETERS**

LED Make - OSRAM & MLS
Input Voltage - 24 VDC &12VDC
Input Power - 10/W Per Meter
Number of LED - 8 LED Per Meter

Viewing Angle - 170 Deg

Color Temp - 3000/4000/6000/9000 Kelvin

Body Make - Aluminium

Luminous Flux - 930

Lifespan - Upto 50000 Hours, 5 Years

CRI ->80/90 RA

IP Rating - IP20

Working Temperature - 20 To 60 Deg

Dimming - Yes

LED Fixing Depth - 75mm to 200mm
Per Sq.ft Nos of LED - 6 Dots (Approx)