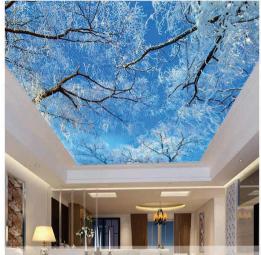

## **ICEIL - PRINTED STRECH CEILING**

Digitally printed stretch ceilings turn any room of your home or business into a work of designer art. The possibilities are endless, giving you the option of enhancing your ceiling with reproductions of famous artists masterwork, or your own art or photographs using modern digital printing techniques on a stretch fabric ceiling installation

Printed stretch ceilings combine art with interior design, light, form, and function. It's hard to imagine a more versatile tool in the designer's toolbox and it's exciting to bring spaces to life with this remarkable technology

#### **Application Areas**

- Cinema Halls
- Auditoriums
- ▶ Business Houses

- Hospitals
- ▶ Retail Showrooms ▶ Residences

Any shapes & designs