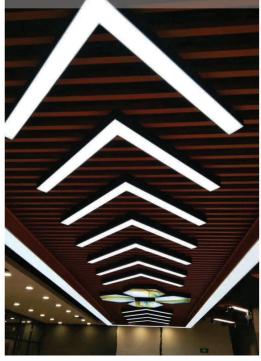

# ICEIL - STRETCH 3D FORMS

Stretch 3D Form are created by engineering multilevel framing structures using the latest fabrication technologies. Such a Structure can be made to the required size, shape, and then can be fitted with the desired stretch film or printed film. These frameworks can be illuminated and installed against ceilings, walls, and pillars to provide unique and extraordinary looks to your space.

- Any shape, size and design including lighting
- ► Tuneable LED solutions Colour temperature from 3000K to 6500K
- ► RGB lighting solution controlled with remote and mobile application