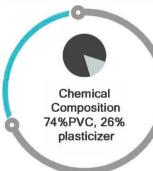

## Stretch Ceiling Comprises of PVC Stretch film welded with harpoon

- · Led Lights & Drivers
- Proprietary Aluminium Profiles to match the design and shop diagrams provided by architects