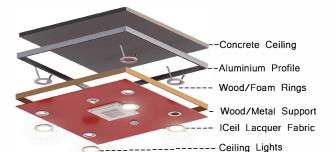

#### Types of Stretch ceiling (By Material)

- . Translucent Ceiling with or without print
- Printing is optional and is done is on an Inhouse High-Quality UV Printer which can print up to width of 5M. We guarantee that we offer the best quality print using the latest colour management tool.
- · Lacquer, Matt and Texture Ceilings 3D RENDER TRANSLUCENT AND PRINTED CEILING BOX DEPTH 70MM TO 200MM, IDEAL 100MM ----- Concrete Ceiling ----- 6mm Plywood/ACP Sheet ----- Wood/Metal Support ---- Aluminium Profile ----- Rigid LED ----- ICeil Stretch Fabric