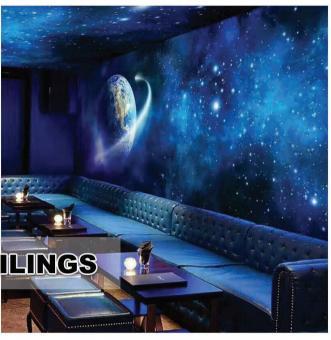

## ICEIL FIBRE OPTIC CEILINGS

We offers Fibre optic ceilings with its special effects that can transform any surface into a visual feast. Ever dreamed of sleeping under stars, looking for zodiac signs, discovering space and planets? Now you can have it all inside of your place. Unlimited design, unique creativity, exclusive vision can now become the reality with Iceil's starry sky technology. We can relocate you into an unforgettable atmosphere of real nature.

## **Application Areas:**

- ► Cinema Halls
- ► Pub
- **▶** Swimming Pool
- ▶ Home Theatres
- ► Gaming Rooms
- **▶** Spa
- ► Reception Hall
- **▶** Bedrooms