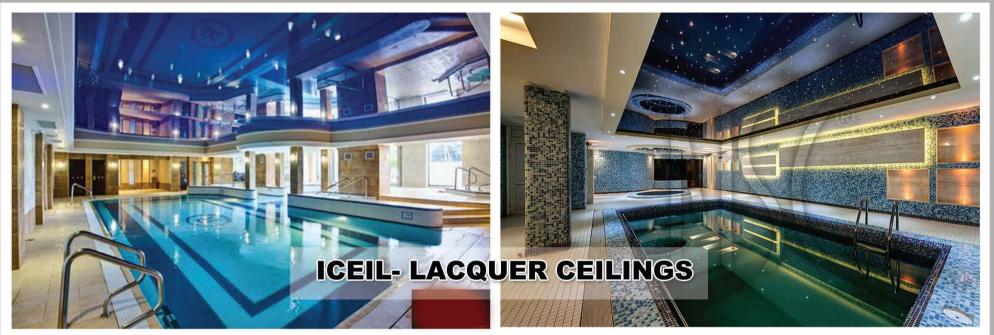

## ICEIL FIBRE OPTIC CEILINGS

We offers Fibre optic ceilings with its special effects that can transform any surface into a visual feast. Ever dreamed of sleeping under stars, looking for zodiac signs, discovering space and planets? Now you can have it all inside of your place. Unlimited design, unique creativity, exclusive vision can now become the reality with Iceil's starry sky technology. We can relocate you into an unforgettable atmosphere of real nature.

## **Application Areas:**

- ► Cinema Halls
- ► Pub
- **▶** Swimming Pool
- ▶ Home Theatres
- ► Gaming Rooms
- **▶** Spa
- ► Reception Hall
- **▶** Bedrooms