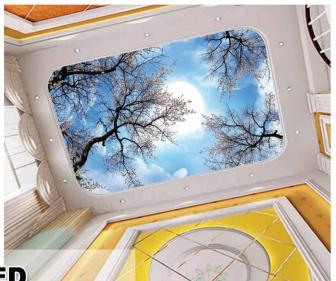

## **ICEIL - PRINTED STRECH CEILING**

Digitally printed stretch ceilings turn any room of your home or business into a work of designer art. The possibilities are endless, giving you the option of enhancing your ceiling with reproductions of famous artists masterwork, or your own art or photographs using modern digital printing techniques on a stretch fabric ceiling installation

Printed stretch ceilings combine art with interior design, light, form, and function. It's hard to imagine a more versatile tool in the designer's toolbox and it's exciting to bring spaces to life with this remarkable technology

#### **Application Areas**

- Cinema Halls
- Auditoriums
- ▶ Business Houses

- Hospitals
- ▶ Retail Showrooms ▶ Residences

Any shapes & designs