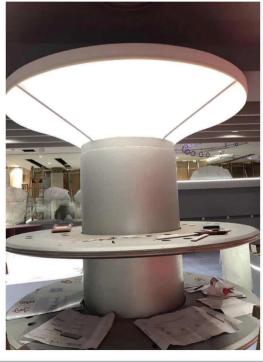

# ICEIL - STRETCH 3D FORMS

Stretch 3D Form are created by engineering multilevel framing structures using the latest fabrication technologies. Such a Structure can be made to the required size, shape, and then can be fitted with the desired stretch film or printed film. These frameworks can be illuminated and installed against ceilings, walls, and pillars to provide unique and extraordinary looks to your space.

- Any shape, size and design including lighting
- ► Tuneable LED solutions Colour temperature from 3000K to 6500K
- ► RGB lighting solution controlled with remote and mobile application