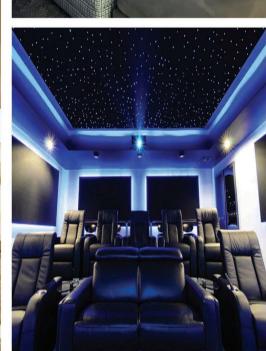

## ICEIL FIBRE OPTIC CEILINGS

We offers Fibre optic ceilings with its special effects that can transform any surface into a visual feast. Ever dreamed of sleeping under stars, looking for zodiac signs, discovering space and planets? Now you can have it all inside of your place. Unlimited design, unique creativity, exclusive vision can now become the reality with Iceil's starry sky technology. We can relocate you into an unforgettable atmosphere of real nature.

## **Application Areas:**

- ► Cinema Halls
- ► Pub
- **▶** Swimming Pool
- ▶ Home Theatres
- ► Gaming Rooms
- **▶** Spa
- ► Reception Hall
- **▶** Bedrooms