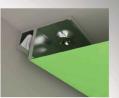

#### **INSTALLATION STEPS**

Install the profile and wood frame (fix them by nails at Interval of 20cm)

Fix the four corners of film

Soften the edges of film by heater

Insert the harpoon with film into theprofile

Flatten the uneven parts using heater

Done