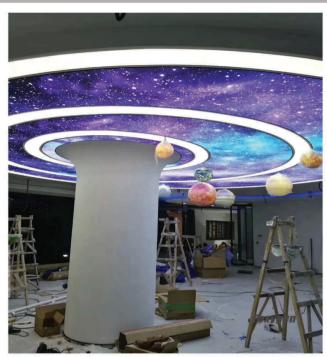

## ICEIL FIBRE OPTIC CEILINGS

We offers Fibre optic ceilings with its special effects that can transform any surface into a visual feast. Ever dreamed of sleeping under stars, looking for zodiac signs, discovering space and planets? Now you can have it all inside of your place. Unlimited design, unique creativity, exclusive vision can now become the reality with Iceil's starry sky technology. We can relocate you into an unforgettable atmosphere of real nature.

## **Application Areas:**

- ► Cinema Halls
- ► Pub
- **▶** Swimming Pool
- ▶ Home Theatres
- ► Gaming Rooms
- **▶** Spa
- ► Reception Hall
- **▶** Bedrooms