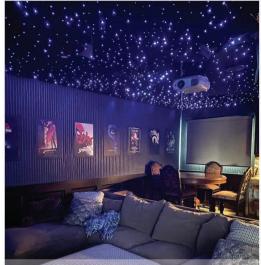

## ICEIL FIBRE OPTIC CEILINGS

We offers Fibre optic ceilings with its special effects that can transform any surface into a visual feast. Ever dreamed of sleeping under stars, looking for zodiac signs, discovering space and planets? Now you can have it all inside of your place. Unlimited design, unique creativity, exclusive vision can now become the reality with Iceil's starry sky technology. We can relocate you into an unforgettable atmosphere of real nature.

## **Application Areas:**

- ► Cinema Halls
- ► Pub
- **▶** Swimming Pool
- ▶ Home Theatres
- ► Gaming Rooms
- **▶** Spa
- ► Reception Hall
- **▶** Bedrooms