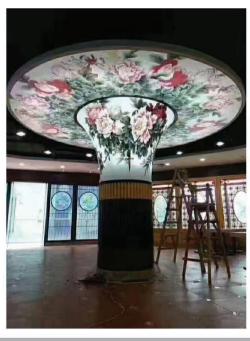

## **ICEIL - PRINTED STRECH CEILING**

Digitally printed stretch ceilings turn any room of your home or business into a work of designer art. The possibilities are endless, giving you the option of enhancing your ceiling with reproductions of famous artists masterwork, or your own art or photographs using modern digital printing techniques on a stretch fabric ceiling installation

Printed stretch ceilings combine art with interior design, light, form, and function. It's hard to imagine a more versatile tool in the designer's toolbox and it's exciting to bring spaces to life with this remarkable technology