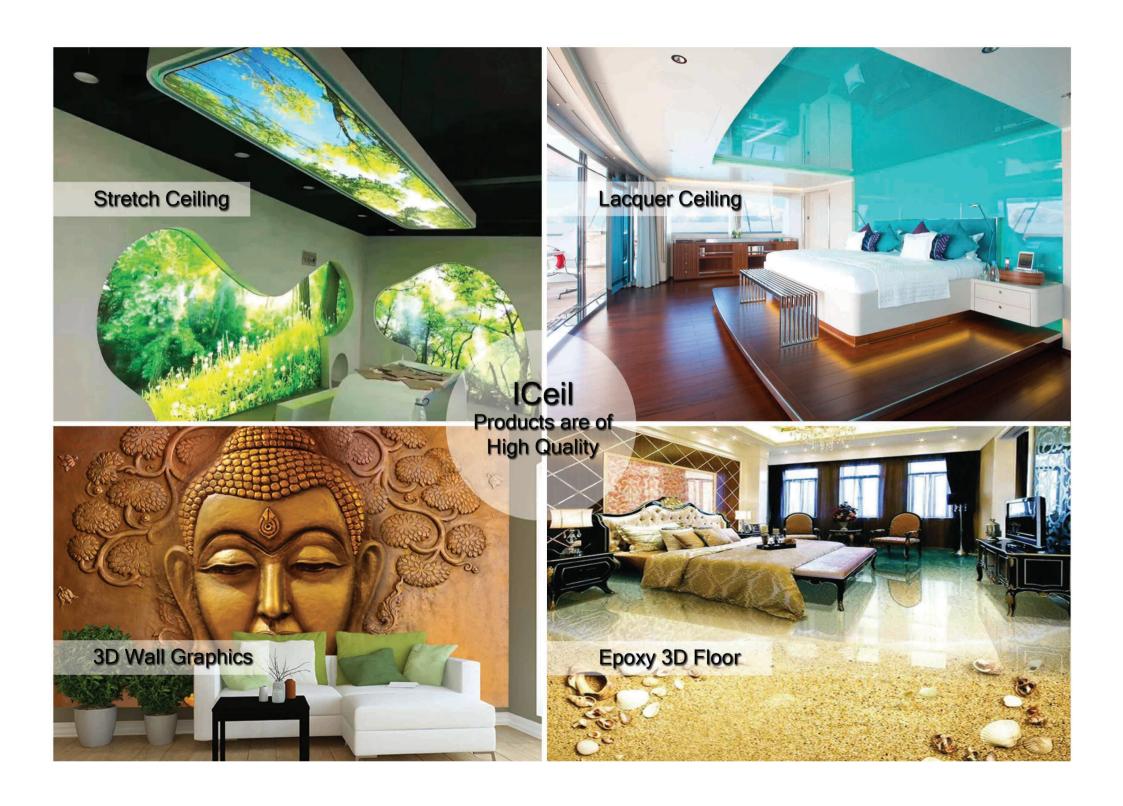

## WHAT IS STRETCH CEILING?

Stretch Ceiling is a suspended ceiling system consisting of two basic components - a perimeter track and a lightweight fabric membrane which stretches and clips into the track. In addition to ceilings the system can be used for wall coverings, light diffusers, floating panels and creative shapes. Stretch Ceilings allow the incorporation of all types of light fixtures, grills and fixing points by the use of a background support. Nearly all types of apertures can be incorporated.

## **ICEIL - PRINTED STRECH CEILING**

Digitally printed stretch ceilings turn any room of your home or business into a work of designer art. The possibilities are endless, giving you the option of enhancing your ceiling with reproductions of famous artists masterwork, or your own art or photographs using modern digital printing techniques on a stretch fabric ceiling installation

### **ICEIL - WALL GRAPHICS**

Custom wallpaper murals are an extremely unique and personalized product that we offer at ICeil.

If you need a wall mural bearing your image or content. We can print it out for you, in just about any size that you can think of.

### CREATING 3D EPOXY FLOOR

Epoxy 3D Floor is an innovative method to cover your floors with your customised design. Epoxy 3D floor installation process involves laying down a layer of self-leveling primer followed by the desired image. This is then treated with a transparent two-component epoxy or polyurethane to give the perfect image depth.