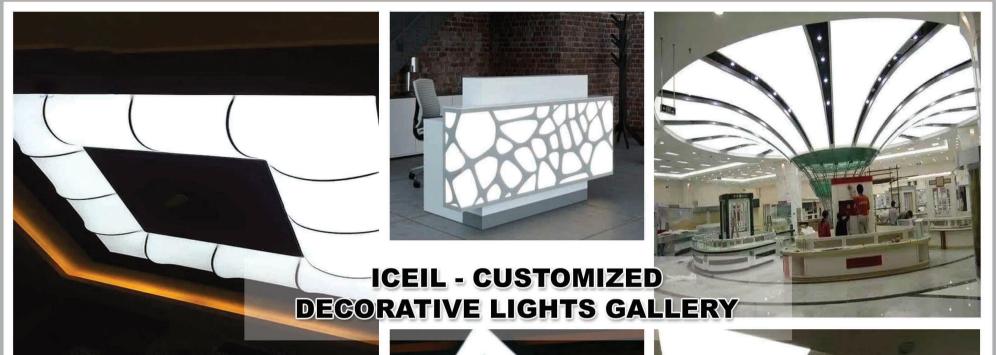

## ICEIL - DECORATIVE STRETCH LIGHT

Decorative stretch light solution is a new trend in interior lighting. With the help the translucent stretch fabric we can customise your lighting solution to match your mood and need.

- ► Any shape, size and design including profile lighting
- ▶ Tuneable LED solutions Colour temperature from 3000K to 6500K
- ► RGB lighting solution controlled with remote and mobile application

The main advantage of this type of lighting is the absence of glare / reflection, as the light sources are spread over a large area and hidden behind the material.