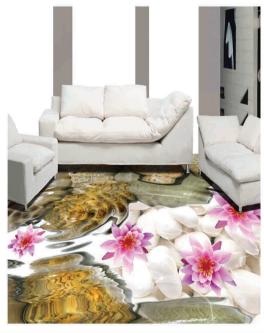

### CREATING 3D EPOXY FLOOR

Epoxy 3D Floor is an innovative method to cover your floors with your customised design. Epoxy 3D floor installation process involves laying down a layer of self-leveling primer followed by the desired image. This is then treated with a transparent two-component epoxy or polyurethane to give the perfect image depth.

#### Our 3D Flooring offers you the beneath advantages

- Customises Prints Different images, photographs, drawings, paintings, etc
- Aesthetic and Creative Looks
- Quick and Clean Installation
- Hygienic Will not attract smell and mould
- Durable and Strong
- Low Maintenance and Cleaning
- ✓ Safety Resistance to Slipping, Temperature, Fire Hazard, Etc.
- Adds Brightness to room
- Environment friendly
- Clear widespan floor without joints