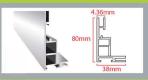

## Stretch Ceiling Comprises of PVC Stretch film welded with harpoon

- · Led Lights & Drivers
- Proprietary Aluminium Profiles to match the design and shop diagrams provided by architects

#### Types of Stretch ceiling (By Material)

- . Translucent Ceiling with or without print
- Printing is optional and is done is on an Inhouse High-Quality UV Printer which can print up to width of 5M. We guarantee that we offer the best quality print using the latest colour management tool.
- · Lacquer, Matt and Texture Ceilings 3D RENDER TRANSLUCENT AND PRINTED CEILING BOX DEPTH 70MM TO 200MM, IDEAL 100MM ----- Concrete Ceiling ----- 6mm Plywood/ACP Sheet ----- Wood/Metal Support ---- Aluminium Profile ----- Rigid LED ----- ICeil Stretch Fabric