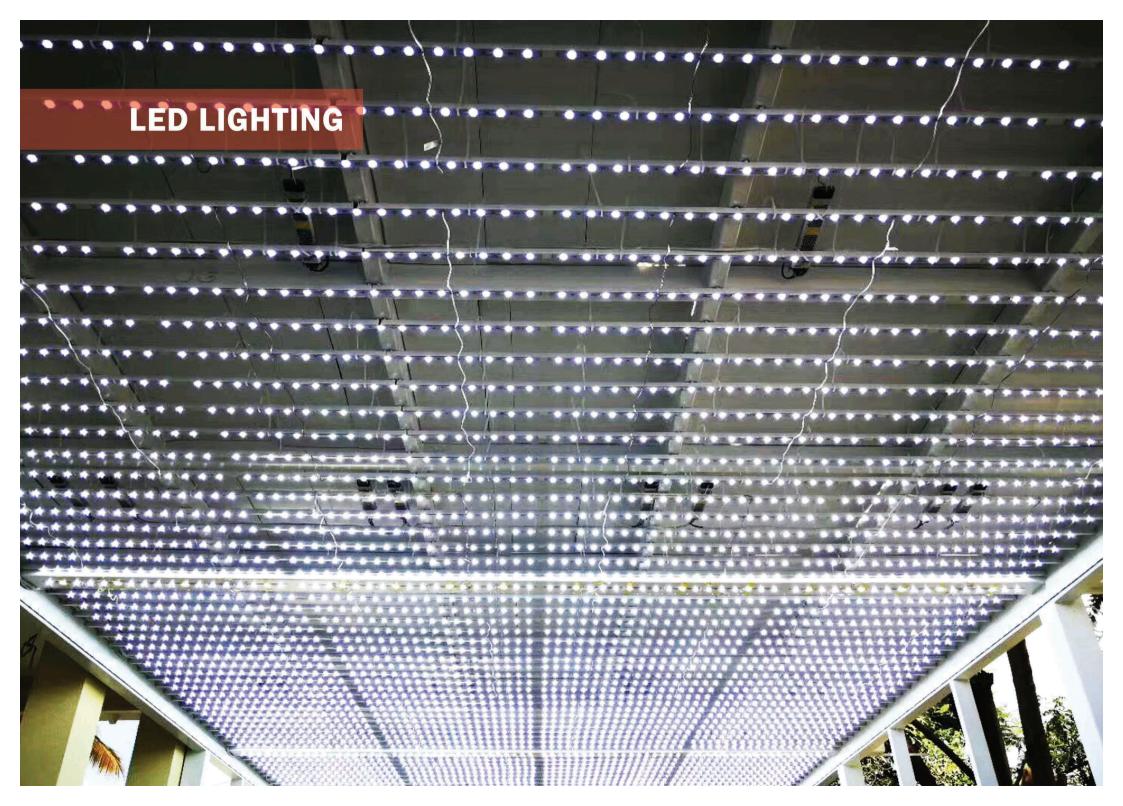

## LED TECHNICAL SPECIFICATIONS

#### **LED PARAMETERS**

LED Make - OSRAM & MLS
Input Voltage - 24 VDC &12VDC
Input Power - 10/W Per Meter
Number of LED - 8 LED Per Meter

Viewing Angle - 170 Deg

Color Temp - 3000/4000/6000/9000 Kelvin

Body Make - Aluminium