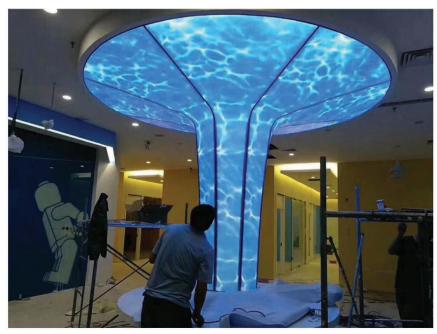

# ICEIL - STRETCH 3D FORMS

Stretch 3D Form are created by engineering multilevel framing structures using the latest fabrication technologies. Such a Structure can be made to the required size, shape, and then can be fitted with the desired stretch film or printed film. These frameworks can be illuminated and installed against ceilings, walls, and pillars to provide unique and extraordinary looks to your space.

- Any shape, size and design including lighting
- ► Tuneable LED solutions Colour temperature from 3000K to 6500K
- ► RGB lighting solution controlled with remote and mobile application