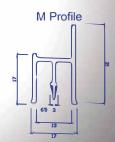

## Stretch Ceiling Comprises of PVC Stretch film welded with harpoon

- · Led Lights & Drivers
- Proprietary Aluminium Profiles to match the design and shop diagrams provided by architects