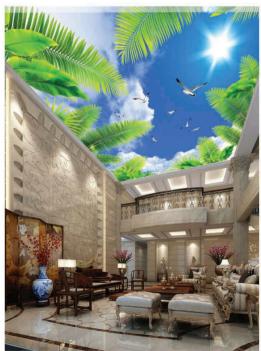

#### ICEIL - TRANSLUCENT STRETCH CEILING

Translucent stretch ceilings allow light to be evenly distributed with the stretch membrane offering 75% Translucency. We can provide a vast seamless lighting solution with a span of 5M without joints creating a great ambiance. The ceilings can be customized to offer different colors and dimming controls suiting your mood.

#### **Application Areas**

- Cinema Halls
- Auditoriums
- ▶ Business Houses ▶ Hospitals
- ▶ Retail Showrooms ▶ Residences