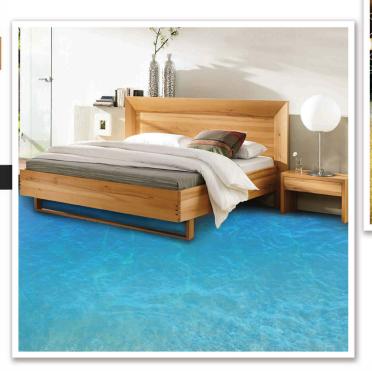

### CREATING 3D EPOXY FLOOR

Epoxy 3D Floor is an innovative method to cover your floors with your customised design. Epoxy 3D floor installation process involves laying down a layer of self-leveling primer followed by the desired image. This is then treated with a transparent two-component epoxy or polyurethane to give the perfect image depth.

#### Our 3D Flooring offers you the beneath advantages

- Customises Prints Different images, photographs, drawings, paintings, etc
- Aesthetic and Creative Looks
- Quick and Clean Installation
- Hygienic Will not attract smell and mould
- Durable and Strong
- Low Maintenance and Cleaning
- ✓ Safety Resistance to Slipping, Temperature, Fire Hazard, Etc.
- Adds Brightness to room
- Environment friendly
- Clear widespan floor without joints