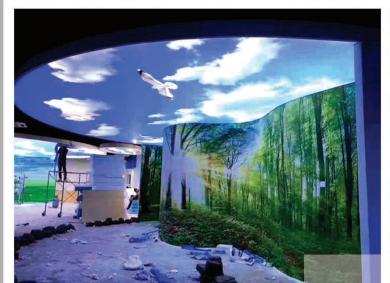

### **ICEIL - WALL GRAPHICS**

Custom wallpaper murals are an extremely unique and personalized product that we offer at ICeil.

If you need a wall mural bearing your image or content. We can print it out for you, in just about any size that you can think of.

Our Wallpapers offers you the beneath advantages

- Customises Prints Different images, photographs, drawings, paintings, etc
- Aesthetic & Creative Looks
- Water-proof / Washable
- Fire-Retardant
- PVC Non Tearable
- Quick and Clean Installation
- Hygienic Will not attract smell and mould
- Hides blemishes in wall plastering