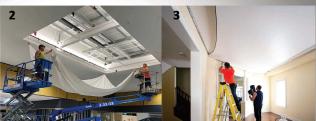

## An Easy Ceiling to Install

- · Simple preparation work with fitting in few hours
- · Dry worksite with no smells and no dusts
- · Installation possible in an existing Living Space

#### **INSTALLATION STEPS**

Install the profile and wood frame (fix them by nails at Interval of 20cm)

Fix the four corners of film

Soften the edges of film by heater

Insert the harpoon with film into theprofile

#### **INSTALLATION SAMPLE**