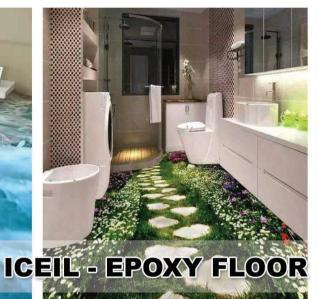

### CREATING 3D EPOXY FLOOR

Epoxy 3D Floor is an innovative method to cover your floors with your customised design. Epoxy 3D floor installation process involves laying down a layer of self-leveling primer followed by the desired image. This is then treated with a transparent two-component epoxy or polyurethane to give the perfect image depth.

#### Our 3D Flooring offers you the beneath advantages

- Customises Prints Different images, photographs, drawings, paintings, etc
- Aesthetic and Creative Looks
- Quick and Clean Installation
- Hygienic Will not attract smell and mould
- Durable and Strong
- Low Maintenance and Cleaning
- ✓ Safety Resistance to Slipping, Temperature, Fire Hazard, Etc.
- Adds Brightness to room
- Environment friendly
- Clear widespan floor without joints