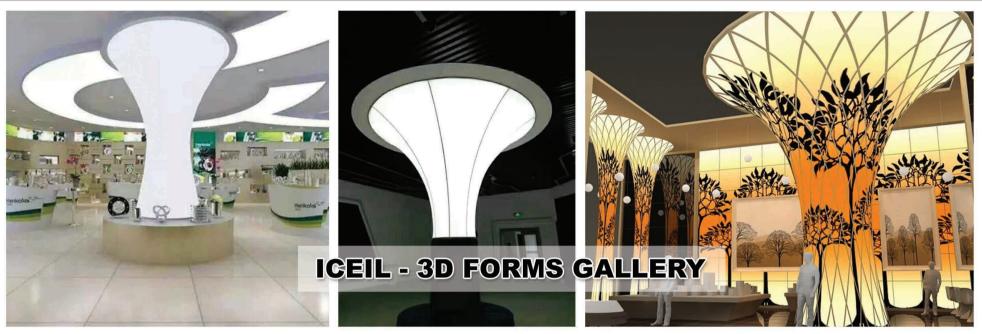

# ICEIL - STRETCH 3D FORMS

Stretch 3D Form are created by engineering multilevel framing structures using the latest fabrication technologies. Such a Structure can be made to the required size, shape, and then can be fitted with the desired stretch film or printed film. These frameworks can be illuminated and installed against ceilings, walls, and pillars to provide unique and extraordinary looks to your space.

- Any shape, size and design including lighting
- ► Tuneable LED solutions Colour temperature from 3000K to 6500K
- ► RGB lighting solution controlled with remote and mobile application