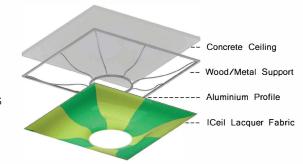

#### Types of Stretch ceiling (By Material)

- . Translucent Ceiling with or without print
- Printing is optional and is done is on an Inhouse High-Quality UV Printer which can print up to width of 5M. We guarantee that we offer the best quality print using the latest colour management tool.
- · Lacquer, Matt and Texture Ceilings 3D RENDER TRANSLUCENT AND PRINTED CEILING BOX DEPTH 70MM TO 200MM, IDEAL 100MM ----- Concrete Ceiling ----- 6mm Plywood/ACP Sheet ----- Wood/Metal Support ---- Aluminium Profile ----- Rigid LED ----- ICeil Stretch Fabric