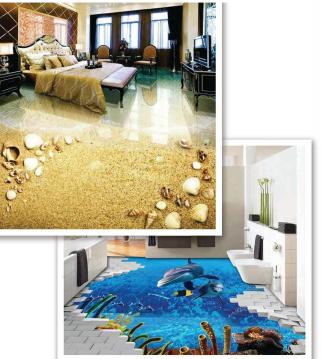

### CREATING 3D EPOXY FLOOR

Epoxy 3D Floor is an innovative method to cover your floors with your customised design. Epoxy 3D floor installation process involves laying down a layer of self-leveling primer followed by the desired image. This is then treated with a transparent two-component epoxy or polyurethane to give the perfect image depth.

#### Our 3D Flooring offers you the beneath advantages

- Customises Prints Different images, photographs, drawings, paintings, etc
- Aesthetic and Creative Looks
- Quick and Clean Installation
- Hygienic Will not attract smell and mould
- Durable and Strong
- Low Maintenance and Cleaning
- ✓ Safety Resistance to Slipping, Temperature, Fire Hazard, Etc.
- Adds Brightness to room
- Environment friendly
- Clear widespan floor without joints