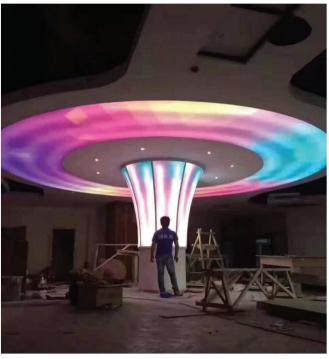

# ICEIL - STRETCH 3D FORMS

Stretch 3D Form are created by engineering multilevel framing structures using the latest fabrication technologies. Such a Structure can be made to the required size, shape, and then can be fitted with the desired stretch film or printed film. These frameworks can be illuminated and installed against ceilings, walls, and pillars to provide unique and extraordinary looks to your space.

- Any shape, size and design including lighting
- ► Tuneable LED solutions Colour temperature from 3000K to 6500K
- ► RGB lighting solution controlled with remote and mobile application