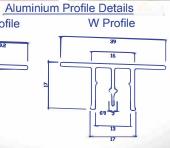

## Stretch Ceiling Comprises of PVC Stretch film welded with harpoon

- · Led Lights & Drivers
- Proprietary Aluminium Profiles to match the design and shop diagrams provided by architects