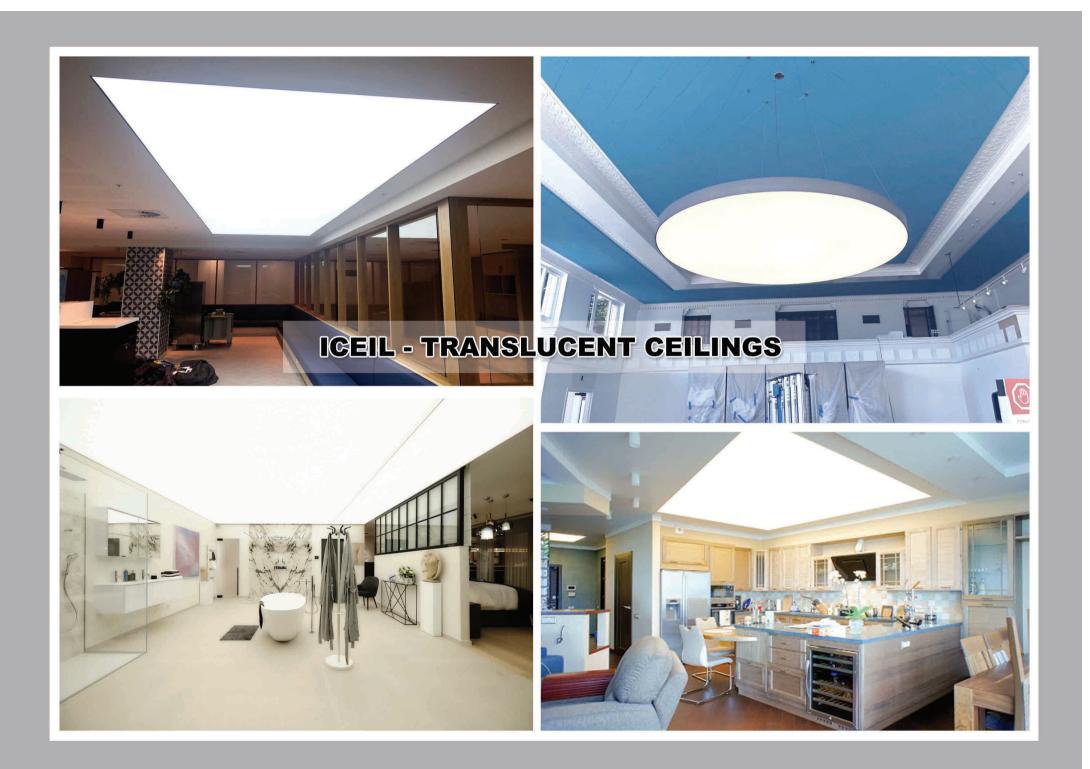

#### ICEIL - TRANSLUCENT STRETCH CEILING

Translucent stretch ceilings allow light to be evenly distributed with the stretch membrane offering 75% Translucency. We can provide a vast seamless lighting solution with a span of 5M without joints creating a great ambiance. The ceilings can be customized to offer different colors and dimming controls suiting your mood.

#### **Application Areas**

- Cinema Halls
- Auditoriums
- ▶ Business Houses ▶ Hospitals
- ▶ Retail Showrooms ▶ Residences