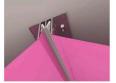

#### **INSTALLATION STEPS**

Install the profile and wood frame (fix them by nails at Interval of 20cm)

Fix the four corners of film

Soften the edges of film by heater

Insert the harpoon with film into theprofile

Flatten the uneven parts using heater

Done