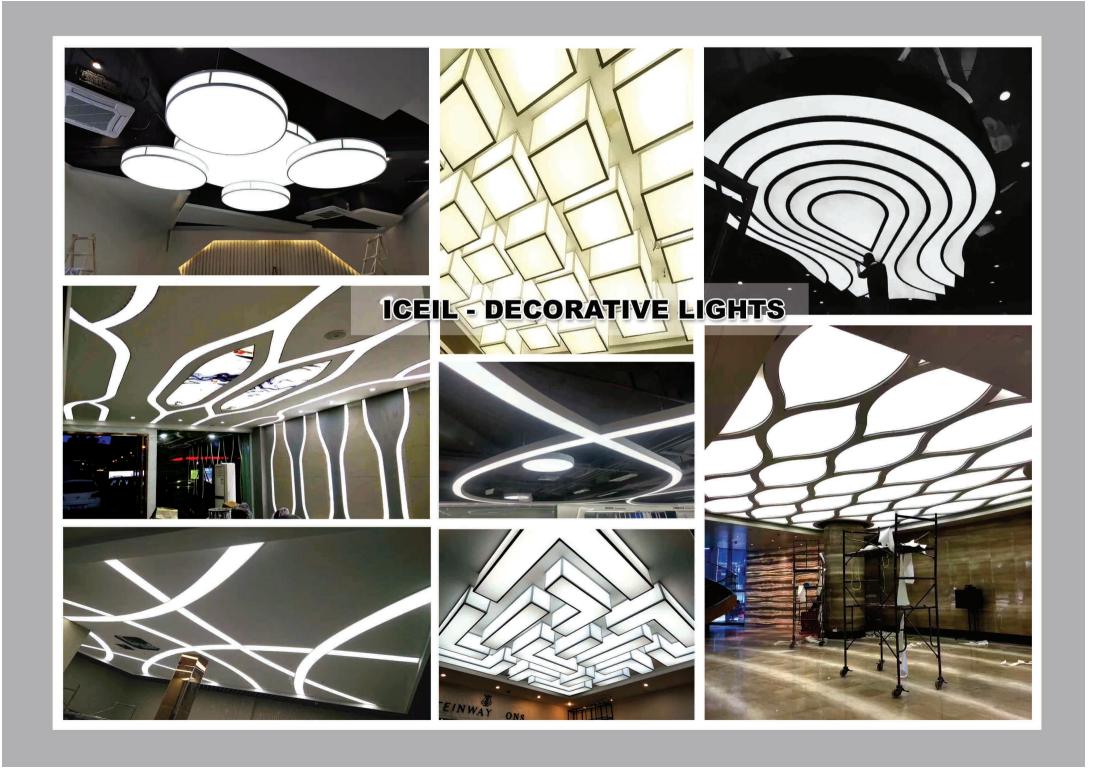

## ICEIL - DECORATIVE STRETCH LIGHT

Decorative stretch light solution is a new trend in interior lighting. With the help the translucent stretch fabric we can customise your lighting solution to match your mood and need.

- ► Any shape, size and design including profile lighting
- ▶ Tuneable LED solutions Colour temperature from 3000K to 6500K
- ► RGB lighting solution controlled with remote and mobile application

The main advantage of this type of lighting is the absence of glare / reflection, as the light sources are spread over a large area and hidden behind the material.