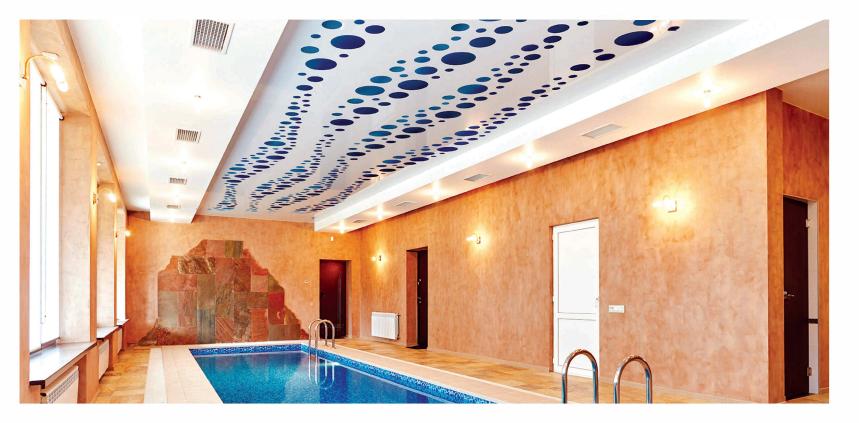

## **Application Areas:**

- ► Cinema Halls
- ► Pub
- **▶** Swimming Pool
- ▶ Home Theatres
- ► Gaming Rooms
- **▶** Spa
- ► Reception Hall
- **▶** Bedrooms