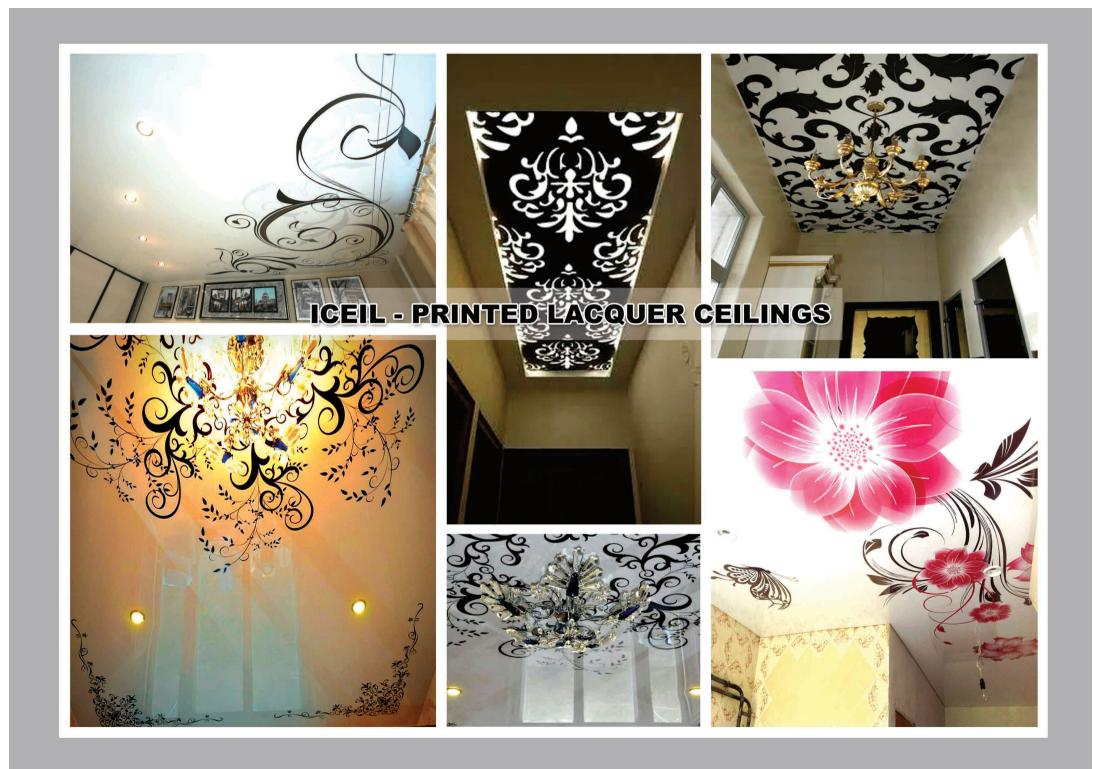

## **FAST MOVING LACQUER STRETCH CEILING**

## **ICEIL - PRINTED STRECH CEILING**

Digitally printed stretch ceilings turn any room of your home or business into a work of designer art. The possibilities are endless, giving you the option of enhancing your ceiling with reproductions of famous artists masterwork, or your own art or photographs using modern digital printing techniques on a stretch fabric ceiling installation

Printed stretch ceilings combine art with interior design, light, form, and function. It's hard to imagine a more versatile tool in the designer's toolbox and it's exciting to bring spaces to life with this remarkable technology