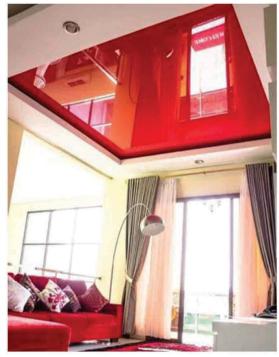

#### PERFORATED FILM

Perforated Film is known as an acoustic ceiling as well. The minimum diameter of the holes can be 0.1MM, which cancels the noise in a room.









#### METALLIC FILM

Its Metallic surface and luster brings a classic view to the area













TRANSLUCENT CEILING

It's a translucid film that transmits light upto 75% in a completely closed room.









SATIN FILM

It looks more gentle than a glossy film, providing an aesthetic look to the room.



#### **GLOSSY STRETCH CEILING**



#### MATT STRETCH CEILING

Matt texture - the complete absence of glint - the classic view of the ceiling for lovers of classic interior solutions. Recreates a perfectly plastered ceiling with light colors, including white.



## **FAST MOVING LACQUER STRETCH CEILING**





























## **ICEIL - PRINTED STRECH CEILING**

Digitally printed stretch ceilings turn any room of your home or business into a work of designer art. The possibilities are endless, giving you the option of enhancing your ceiling with reproductions of famous artists masterwork, or your own art or photographs using modern digital printing techniques on a stretch fabric ceiling installation

Printed stretch ceilings combine art with interior design, light, form, and function. It's hard to imagine a more versatile tool in the designer's toolbox and it's exciting to bring spaces to life with this remarkable technology

#### **Application Areas**

- Cinema Halls
- Auditoriums
- ▶ Business Houses

- Hospitals
- ▶ Retail Showrooms ▶ Residences









Any shapes & designs