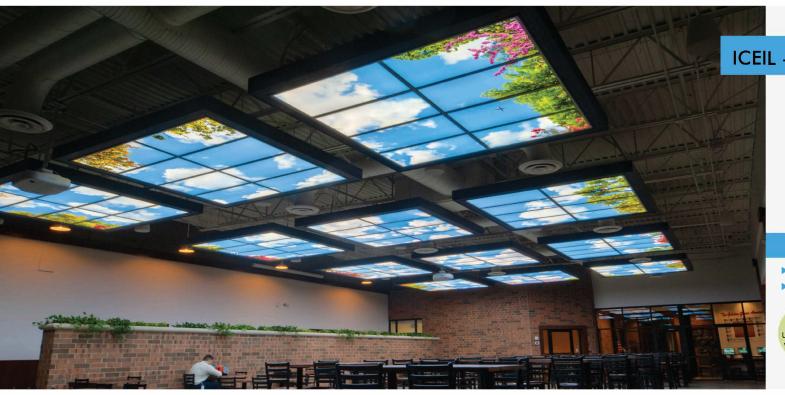

#### ICEIL - TRANSLUCENT STRETCH CEILING

Translucent stretch ceilings allow light to be evenly distributed with the stretch membrane offering 75% Translucency. We can provide a vast seamless lighting solution with a span of 5M without joints creating a great ambiance. The ceilings can be customized to offer different colors and dimming controls suiting your mood.

#### **Application Areas**

- Cinema Halls
- Auditoriums
- ▶ Business Houses ▶ Hospitals
- ▶ Retail Showrooms ▶ Residences