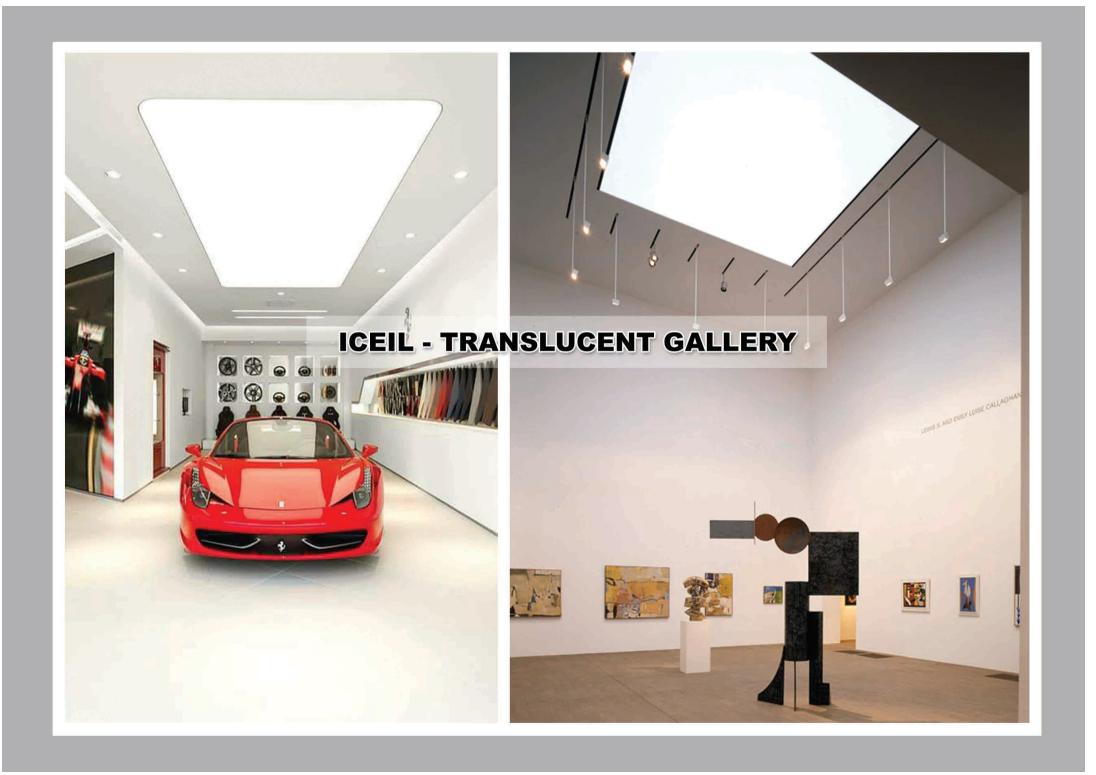

#### ICEIL - TRANSLUCENT STRETCH CEILING

Translucent stretch ceilings allow light to be evenly distributed with the stretch membrane offering 75% Translucency. We can provide a vast seamless lighting solution with a span of 5M without joints creating a great ambiance. The ceilings can be customized to offer different colors and dimming controls suiting your mood.

#### **Application Areas**

- Cinema Halls
- Auditoriums
- ▶ Business Houses ▶ Hospitals
- ▶ Retail Showrooms ▶ Residences