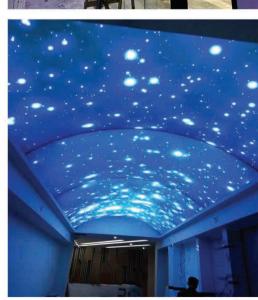

## ICEIL FIBRE OPTIC CEILINGS

We offers Fibre optic ceilings with its special effects that can transform any surface into a visual feast. Ever dreamed of sleeping under stars, looking for zodiac signs, discovering space and planets? Now you can have it all inside of your place. Unlimited design, unique creativity, exclusive vision can now become the reality with Iceil's starry sky technology. We can relocate you into an unforgettable atmosphere of real nature.

## **Application Areas:**

- ► Cinema Halls
- ► Pub
- **▶** Swimming Pool
- ▶ Home Theatres
- ► Gaming Rooms
- **▶** Spa
- ► Reception Hall
- **▶** Bedrooms