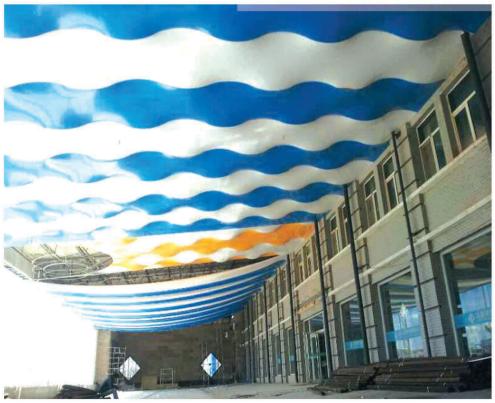

# ICEIL - STRETCH 3D FORMS

Stretch 3D Form are created by engineering multilevel framing structures using the latest fabrication technologies. Such a Structure can be made to the required size, shape, and then can be fitted with the desired stretch film or printed film. These frameworks can be illuminated and installed against ceilings, walls, and pillars to provide unique and extraordinary looks to your space.