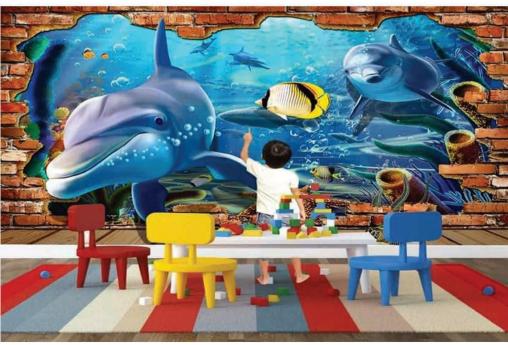

### **ICEIL - WALL GRAPHICS**

Custom wallpaper murals are an extremely unique and personalized product that we offer at ICeil.

If you need a wall mural bearing your image or content. We can print it out for you, in just about any size that you can think of.

Our Wallpapers offers you the beneath advantages

- Customises Prints Different images, photographs, drawings, paintings, etc
- Aesthetic & Creative Looks
- Water-proof / Washable
- Fire-Retardant
- PVC Non Tearable
- Quick and Clean Installation
- Hygienic Will not attract smell and mould
- Hides blemishes in wall plastering

- Brand your product images or company
- information at your office. Pick a Repeating Motif.
- Get Bold and Graphic.
- Capture a Mood with Ombre.
- Spotlight a Cheeky Print.
- Try the Tonal Trend.
- Display It as Artwork.
- Focus on Modern Accents.
- Make a Statement with Large-Scale Prints.
- Be Matchy-Matchy
- Freshen Up Original Features
- Pair Classic Prints with Modern Furniture
- Make What's Old New Again
- Make Traditional Art Feel Fresh
- Dress Up Your Corners
- Cover Every Nook and Cranny
- Make Unexpected Design Decisions
- Work with Existing Pieces
- Play with Texture and Embrace Quirks
- Rethink Traditional Patterns
- Bring the Outdoors in (But Digitize Them)