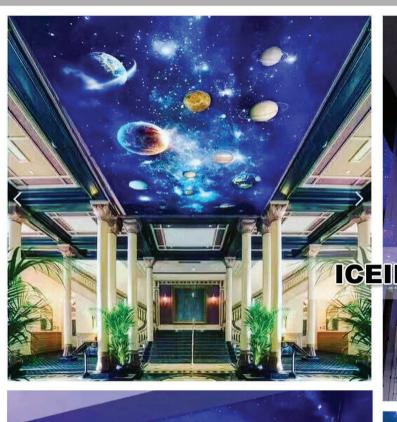

## ICEIL FIBRE OPTIC CEILINGS

We offers Fibre optic ceilings with its special effects that can transform any surface into a visual feast. Ever dreamed of sleeping under stars, looking for zodiac signs, discovering space and planets? Now you can have it all inside of your place. Unlimited design, unique creativity, exclusive vision can now become the reality with Iceil's starry sky technology. We can relocate you into an unforgettable atmosphere of real nature.

## **Application Areas:**

- ► Cinema Halls
- ► Pub
- **▶** Swimming Pool
- ▶ Home Theatres
- ► Gaming Rooms
- **▶** Spa
- ► Reception Hall
- **▶** Bedrooms