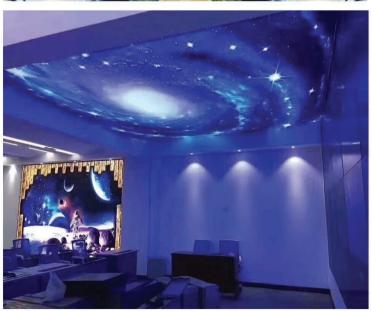

## ICEIL FIBRE OPTIC CEILINGS

We offers Fibre optic ceilings with its special effects that can transform any surface into a visual feast. Ever dreamed of sleeping under stars, looking for zodiac signs, discovering space and planets? Now you can have it all inside of your place. Unlimited design, unique creativity, exclusive vision can now become the reality with Iceil's starry sky technology. We can relocate you into an unforgettable atmosphere of real nature.

## **Application Areas:**

- ► Cinema Halls
- ► Pub
- **▶** Swimming Pool
- ▶ Home Theatres
- ► Gaming Rooms
- **▶** Spa
- ► Reception Hall
- **▶** Bedrooms