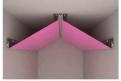

# ICEIL - STRETCH 3D FORMS

Stretch 3D Form are created by engineering multilevel framing structures using the latest fabrication technologies. Such a Structure can be made to the required size, shape, and then can be fitted with the desired stretch film or printed film. These frameworks can be illuminated and installed against ceilings, walls, and pillars to provide unique and extraordinary looks to your space.