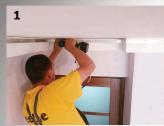

## An Easy Ceiling to Install

- · Simple preparation work with fitting in few hours
- · Dry worksite with no smells and no dusts
- · Installation possible in an existing Living Space

### An Easy Ceiling to adapt

- · Possibility of adding lighting points, air vents, detectors, etc
- Access to all pre-existing pipes and cables
- · Possible to dismantle and reinstall

#### **INSTALLATION STEPS**

Install the profile and wood frame (fix them by nails at Interval of 20cm)

Fix the four corners of film

Soften the edges of film by heater

Insert the harpoon with film into theprofile