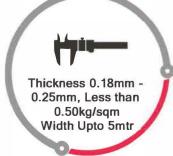

## WHAT IS STRETCH CEILING?

Stretch Ceiling is a suspended ceiling system consisting of two basic components - a perimeter track and a lightweight fabric membrane which stretches and clips into the track. In addition to ceilings the system can be used for wall coverings, light diffusers, floating panels and creative shapes. Stretch Ceilings allow the incorporation of all types of light fixtures, grills and fixing points by the use of a background support. Nearly all types of apertures can be incorporated.

With an in-house 5M UV Printer, we can offer a seamless printed ceiling without joints upto 50 SQM