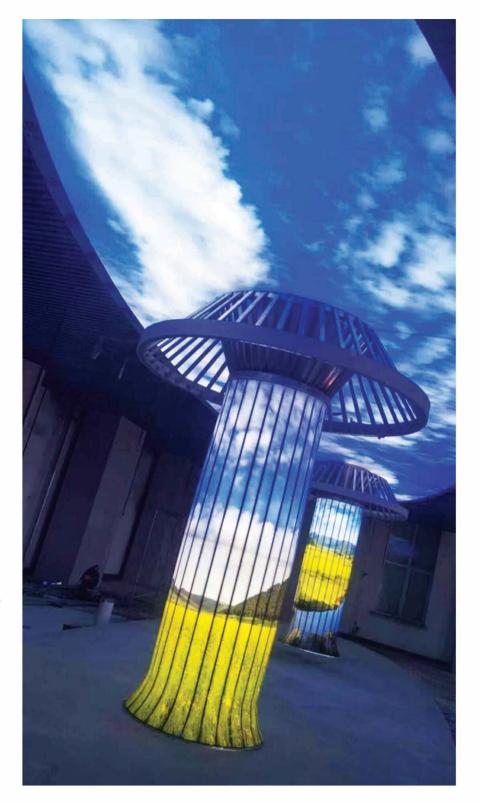

# ICEIL - STRETCH 3D FORMS

Stretch 3D Form are created by engineering multilevel framing structures using the latest fabrication technologies. Such a Structure can be made to the required size, shape, and then can be fitted with the desired stretch film or printed film. These frameworks can be illuminated and installed against ceilings, walls, and pillars to provide unique and extraordinary looks to your space.

- Any shape, size and design including lighting
- ► Tuneable LED solutions Colour temperature from 3000K to 6500K
- ► RGB lighting solution controlled with remote and mobile application