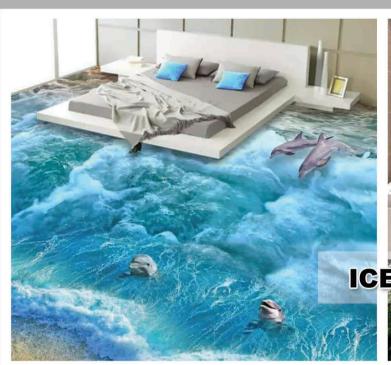

### CREATING 3D EPOXY FLOOR

Epoxy 3D Floor is an innovative method to cover your floors with your customised design. Epoxy 3D floor installation process involves laying down a layer of self-leveling primer followed by the desired image. This is then treated with a transparent two-component epoxy or polyurethane to give the perfect image depth.

#### Our 3D Flooring offers you the beneath advantages

- Customises Prints Different images, photographs, drawings, paintings, etc
- Aesthetic and Creative Looks
- Quick and Clean Installation
- Hygienic Will not attract smell and mould
- Durable and Strong
- Low Maintenance and Cleaning
- ✓ Safety Resistance to Slipping, Temperature, Fire Hazard, Etc.
- Adds Brightness to room
- Environment friendly
- Clear widespan floor without joints