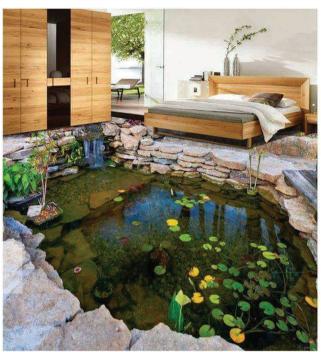

### CREATING 3D EPOXY FLOOR

Epoxy 3D Floor is an innovative method to cover your floors with your customised design. Epoxy 3D floor installation process involves laying down a layer of self-leveling primer followed by the desired image. This is then treated with a transparent two-component epoxy or polyurethane to give the perfect image depth.

#### Our 3D Flooring offers you the beneath advantages

- Customises Prints Different images, photographs, drawings, paintings, etc
- Aesthetic and Creative Looks
- Quick and Clean Installation
- Hygienic Will not attract smell and mould
- Durable and Strong
- Low Maintenance and Cleaning
- ✓ Safety Resistance to Slipping, Temperature, Fire Hazard, Etc.
- Adds Brightness to room
- Environment friendly
- Clear widespan floor without joints