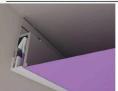

#### **INSTALLATION STEPS**

Install the profile and wood frame (fix them by nails at Interval of 20cm)

Fix the four corners of film

Soften the edges of film by heater

Insert the harpoon with film into theprofile

Flatten the uneven parts using heater

Done