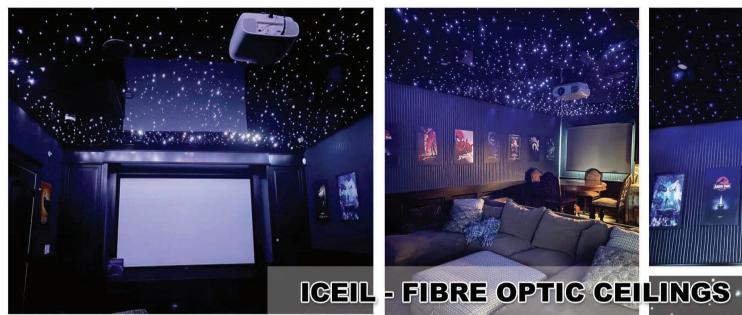

## ICEIL FIBRE OPTIC CEILINGS

We offers Fibre optic ceilings with its special effects that can transform any surface into a visual feast. Ever dreamed of sleeping under stars, looking for zodiac signs, discovering space and planets? Now you can have it all inside of your place. Unlimited design, unique creativity, exclusive vision can now become the reality with Iceil's starry sky technology. We can relocate you into an unforgettable atmosphere of real nature.

## **Application Areas:**

- ► Cinema Halls
- ► Pub
- **▶** Swimming Pool
- ▶ Home Theatres
- ► Gaming Rooms
- **▶** Spa
- ► Reception Hall
- **▶** Bedrooms