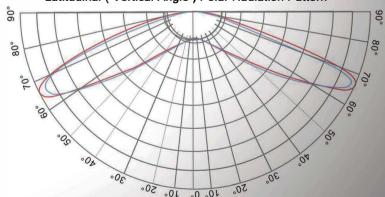

AMETERS**

LED Make - OSRAM & MLS
Input Voltage - 24 VDC &12VDC
Input Power - 10/W Per Meter
Number of LED - 8 LED Per Meter

Viewing Angle - 170 Deg

Color Temp - 3000/4000/6000/9000 Kelvin

Body Make - Aluminium

Luminous Flux - 930

Lifespan - Upto 50000 Hours, 5 Years

CRI ->80/90 RA

IP Rating - IP20

Working Temperature - 20 To 60 Deg

Dimming - Yes

LED Fixing Depth - 75mm to 200mm
Per Sq.ft Nos of LED - 6 Dots (Approx)

Lumens/1Watt - 140/200

LED Driver - Meanwell 3 to 5 Years

#### LENS SPECIFICATION

Application - SMD 2835/3030
Material - Optical PMMA 8N

Light Efficiency - 93%

Outline - 14.3mm \*4.96mm

Beam - 170 Deg

Desc - Aspheric Design

Temp - -38 -95C

### 3D RENDER



MAN CA

C | Powered by

0.00 1.00 Meter

#### Latitudinal ( Vertical Angle ) Polar Radiation Pattern



#### **INSTALLATION STEPS**



Install the profile and wood frame (fix them by nails at Interval of 20cm)



Fix the four corners of film

Soften the edges of film by heater



Insert the harpoon with film into theprofile

Flatten the uneven parts using heater

Done

#### **INSTALLATION SAMPLE**



























## **Iceil- Stretch Light Box**

- Small package
- Easily assembled
- Portable, No Tool, Durable
- Energy-efficient LED Rigid bar
- Single and double sided versions
- Adjustable ceiling hanger with cable
- Frameless edge with a tension stretch fabric graphics









#### PERFORATED FILM

Perforated Film is known as an acoustic ceiling as well. The minimum diameter of the holes can be 0.1MM, which cancels the noise in a room.









#### METALLIC FILM

Its Metallic s