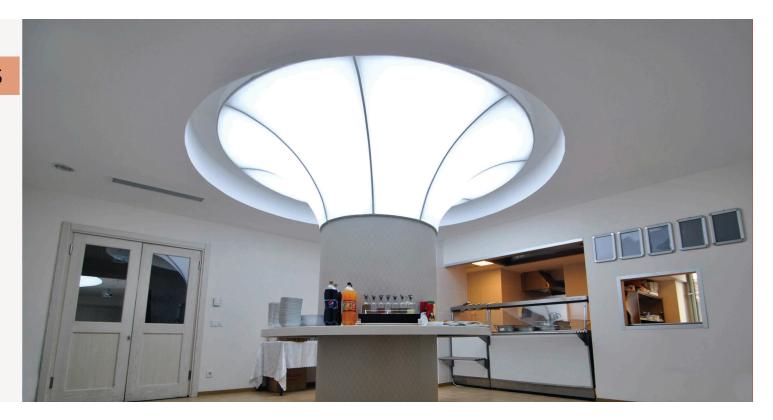

# ICEIL - STRETCH 3D FORMS

Stretch 3D Form are created by engineering multilevel framing structures using the latest fabrication technologies. Such a Structure can be made to the required size, shape, and then can be fitted with the desired stretch film or printed film. These frameworks can be illuminated and installed against ceilings, walls, and pillars to provide unique and extraordinary looks to your space.

- Any shape, size and design including lighting
- ► Tuneable LED solutions Colour temperature from 3000K to 6500K
- ► RGB lighting solution controlled with remote and mobile application