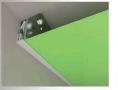

#### **INSTALLATION STEPS**

Install the profile and wood frame (fix them by nails at Interval of 20cm)

Fix the four corners of film

Soften the edges of film by heater

Insert the harpoon with film into theprofile

Flatten the uneven parts using heater

Done