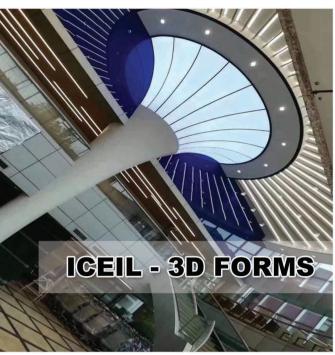

# ICEIL - STRETCH 3D FORMS

Stretch 3D Form are created by engineering multilevel framing structures using the latest fabrication technologies. Such a Structure can be made to the required size, shape, and then can be fitted with the desired stretch film or printed film. These frameworks can be illuminated and installed against ceilings, walls, and pillars to provide unique and extraordinary looks to your space.

- Any shape, size and design including lighting
- ► Tuneable LED solutions Colour temperature from 3000K to 6500K
- ► RGB lighting solution controlled with remote and mobile application