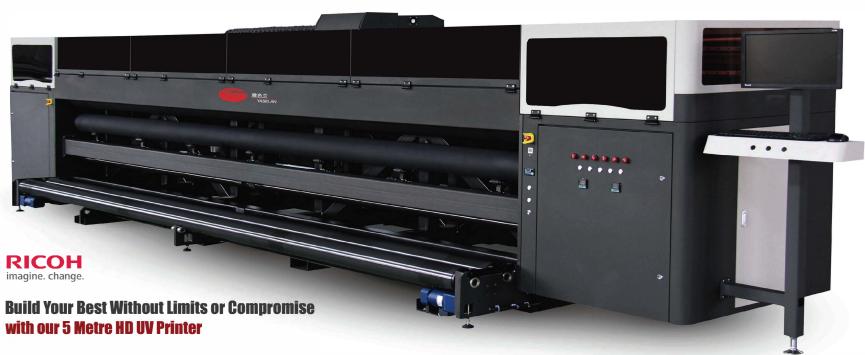

UV printing is a form of digital printing that uses ultra-violet lights to dry or cure ink as it is printed. As the printer distributes ink on the surface of a material (called a "substrate"), specially designed UV lights follow close behind, curing- or drying - the ink instantly. Because the UV lights cure any printed ink immediately, the dots of wet ink do not get a chance to spread out once printed, resulting in much finer detail. In addition, UV cured inks are weather-resistant and offer increased longevity. This curing process is more environment friendly as it produces few VOCs, odour, and heat.

With an in-house 5M UV Printer, we can offer a seamless printed ceiling without joints upto 50 SQM