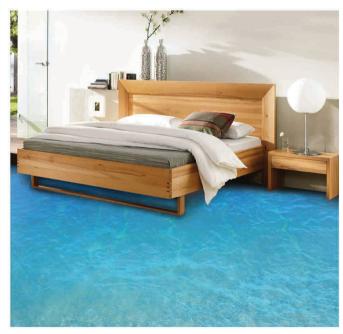

### CREATING 3D EPOXY FLOOR

Epoxy 3D Floor is an innovative method to cover your floors with your customised design. Epoxy 3D floor installation process involves laying down a layer of self-leveling primer followed by the desired image. This is then treated with a transparent two-component epoxy or polyurethane to give the perfect image depth.

#### Our 3D Flooring offers you the beneath advantages

- Customises Prints Different images, photographs, drawings, paintings, etc
- Aesthetic and Creative Looks
- Quick and Clean Installation
- Hygienic Will not attract smell and mould
- Durable and Strong
- Low Maintenance and Cleaning
- ✓ Safety Resistance to Slipping, Temperature, Fire Hazard, Etc.
- Adds Brightness to room
- Environment friendly
- Clear widespan floor without joints