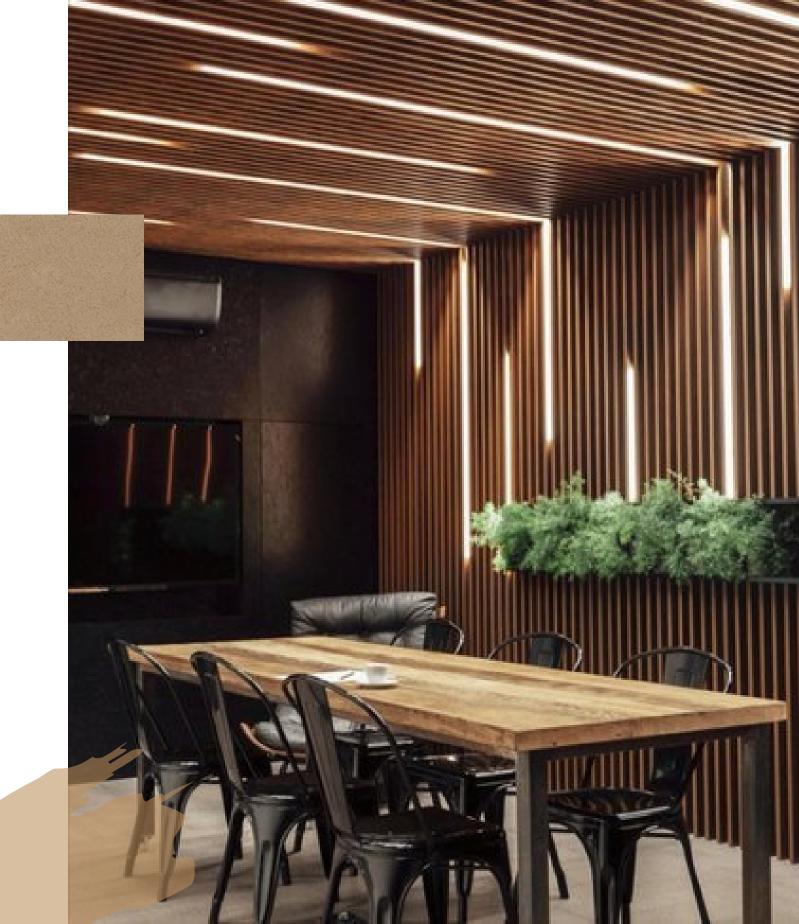

### FLUTED PANELS

Adds texture and depth to your walls for an elegant aesthetic feature .