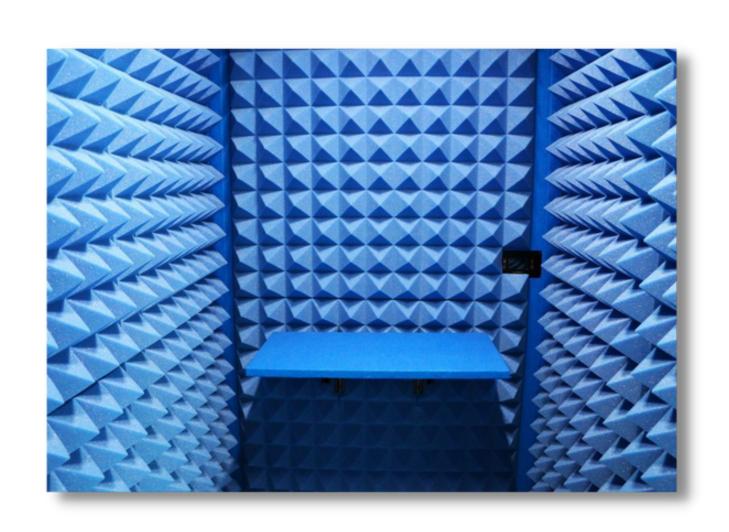

### ACOUSTIC

### ENRICH THE QUALITY OF YOUR ROOMS BY DETERMINING SOUND TRANSMISSION

ACOUSTIC PANEL WITH FABRIC

SOUND DIFFUSER

ACOUSTIC BAFFLES

ALUMINIUM FRAME ACOUSTIC PANELS

**ACOUSTIC ROOMS** 

GET THE EARTHY LOOK WITH OUR...