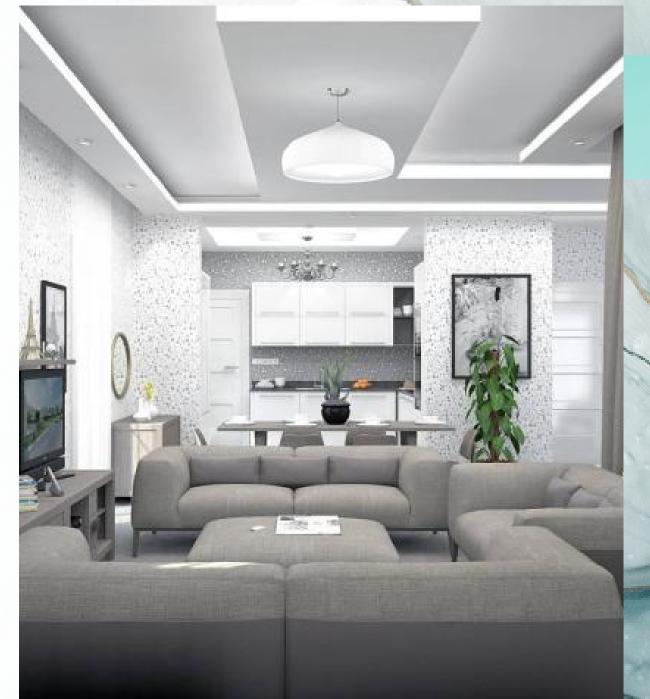

### Our works ranges from..

MODULAR KITCHEN

WOOD WORKS

POLY-GRANITE SHEETS

FOAM TILS & SHEETS

WALL PAPER

FLUTED PANELS

FALSE CEILING

3D EPOXY FLOORING

**ECO FOAMS** 

**GLASS WORKS** 

**UPVC** window

**TV UNIT** 

**VANITARY UNIT** 

SPACE SAVING FURNITURES

Doors

(PVC,ALUMINIUM,WOOD..)

VINYL FLOORING

**FURNISHINGS** 

THEME ORIENTED INTERIORS

LIGHTING

**COLOUR CONSULTATION** 

SPACE SAVING CONSULTATION

**PATIO DESIGNING** 

### FALSE CEILING

Gypsum false ceiling
Stretch ceiling
Printed ceiling
Wooden false ceiling
PVC Flse ceiling