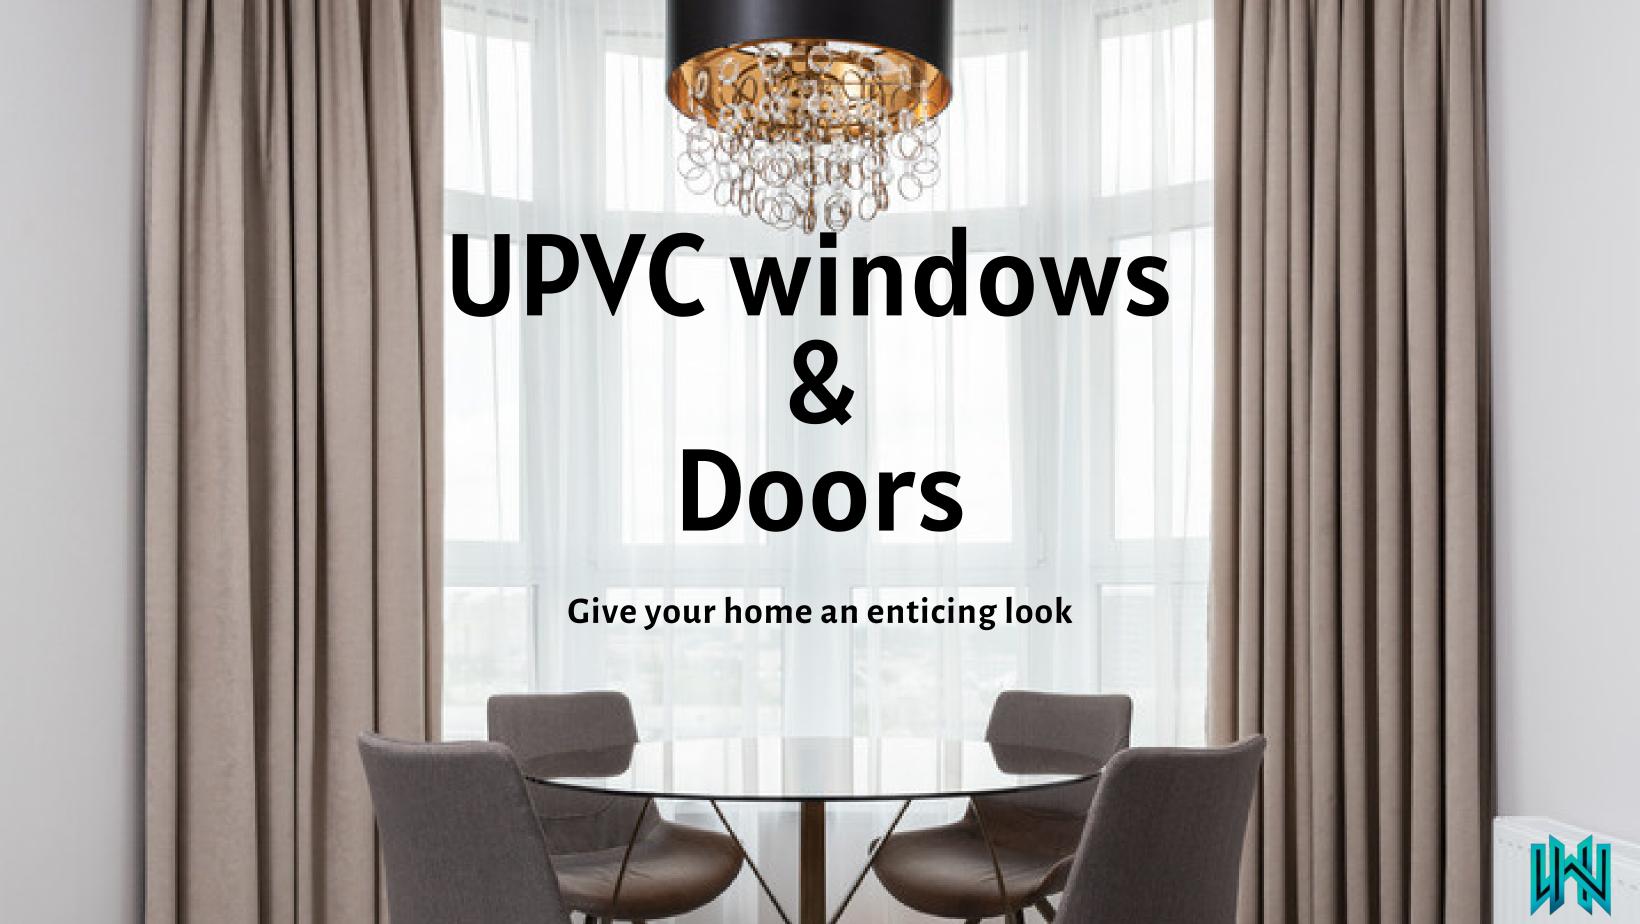

### **DOORS**

Seperate your areas with durable and decorative doors

- PVC Doors
- Aluminium Doors
- Glass Doors
- Wooden Doors
- UPVC Doors

LIGHT UP AND INSULATE YOUR INTERIORS WITH